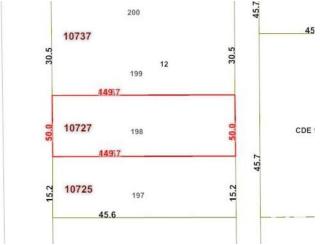

# \$1,098,000 - 10725 & 10727 113 Street, Edmonton

MLS® #E4435667

## \$1,098,000

0 Bedroom, 0.00 Bathroom, Land Commercial on 0.00 Acres

Queen Mary Park, Edmonton, AB

100'x150' RM H16 Medium Scale Residential zoned lots in Queen Mary Park. Great potential for CMHC MLI – apartment building, 4plex w/ legal basement suites, skinnies, lots of opportunities to maximize your investment. This location is excellent for future redevelopment, close to amenities, public transit, LRT, minutes from downtown & in a neighbourhood where other redevelopment is already happening & more being planned all the time. Take advantage of the City encouraging higher density & development & secure your next project! One home has current rental income & long term tenants