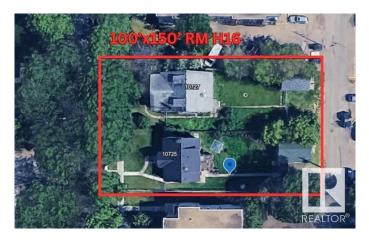

# \$1,098,000 - 10725 & 10727 113 Street, Edmonton

MLS® #E4435667

## \$1,098,000

0 Bedroom, 0.00 Bathroom, Land Commercial on 0.00 Acres

Queen Mary Park, Edmonton, AB

100'x150' RM H16 Medium Scale Residential zoned lots in Queen Mary Park. Great potential for CMHC MLI – apartment building, 4plex w/ legal basement suites, skinnies, lots of opportunities to maximize your investment. This location is excellent for future redevelopment, close to amenities, public transit, LRT, minutes from downtown & in a neighbourhood where other redevelopment is already happening & more being planned all the time. Take advantage of the City encouraging higher density & development & secure your next project! One home has current rental income & long term tenants