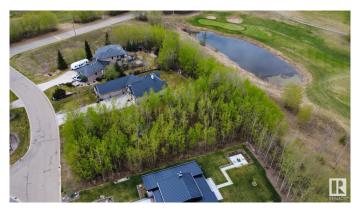

## \$199,702

0 Bedroom, 0.00 Bathroom, Rural on 0.50 Acres

West Bear Haven, Rural Strathcona County, AB

WELCOME TO WEST BEAR HAVEN GATED COMMUNITY!...BUILD YOUR DREAM HOME...BACKING ONTO THE 10TH HOLE of NORTHERN BEAR GOLF COURSE & POND...GORGEOUS TREED LOT...~!WELCOME HOME!~

#### **Exterior**

Exterior Features Backs Onto Park/Trees, Flat Site, Golf Nearby, Park/Reserve, Private

Setting, See Remarks