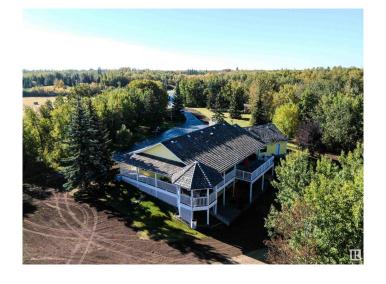

## \$1,549,702

3 Bedroom, 3.00 Bathroom, 1,791 sqft Rural on 17.45 Acres

None, Rural Strathcona County, AB

**CUSTOM BUILT WALKOUT** BUNGALOW...42'x 72' SHOP with 14' **OVERHEAD DOOR...COUNTRY &** WESTERN SALOON WITH WOOD BURNING STOVE... AMAZING LOCATION close to Sherwood Park and Hwy 21 OFFERING FANTASTIC WOODLAND VIEWS AND PRIVACY..This one of a kind property is built for indoor-outdoor entertaining with both upper & lower decks. Amazing FULLY DEVELOPED walkout basement complete with 2 bedrooms, REC room & Full bathroom. The main floor features a large primary bedroom with ensuite, walk in closet and a grand living room accented by a stunning stone fireplace vaulted ceiling. Den/ Flex room, chefs kitchen with granite countertops, custom cabinetry, 2pc powder and mudroom leading to the oversized heated double attached garage. This is a must see. ~WELCOME HOME!~

#### **Essential Information**

MLS® # E4435647 Price \$1,549,702

Bedrooms 3
Bathrooms 3.00

Full Baths 2 Half Baths 2

Square Footage 1,791
Acres 17.45
Year Built 1998
Type Rural

Sub-Type Detached Single Family