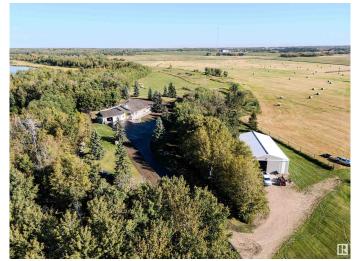

## \$1,549,702

3 Bedroom, 3.00 Bathroom, 1,791 sqft Rural on 17.45 Acres

None, Rural Strathcona County, AB

**CUSTOM BUILT WALKOUT** BUNGALOW...42'x 72' SHOP with 14' **OVERHEAD DOOR...COUNTRY &** WESTERN SALOON WITH WOOD BURNING STOVE... AMAZING LOCATION close to Sherwood Park and Hwy 21 OFFERING FANTASTIC WOODLAND VIEWS AND PRIVACY..This one of a kind property is built for indoor-outdoor entertaining with both upper & lower decks. Amazing FULLY DEVELOPED walkout basement complete with 2 bedrooms, REC room & Full bathroom. The main floor features a large primary bedroom with ensuite, walk in closet and a grand living room accented by a stunning stone fireplace vaulted ceiling. Den/ Flex room, chefs kitchen with granite countertops, custom cabinetry, 2pc powder and mudroom leading to the oversized heated double attached garage. This is a must see. ~WELCOME HOME!~

#### **Essential Information**

MLS® # E4435647 Price \$1,549,702

Bedrooms 3
Bathrooms 3.00

Full Baths 2 Half Baths 2

Square Footage 1,791
Acres 17.45
Year Built 1998
Type Rural

Sub-Type Detached Single Family