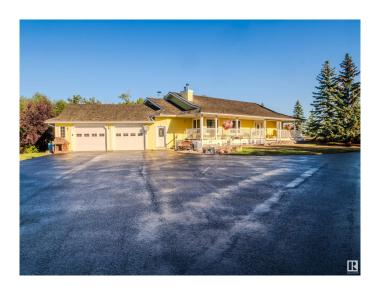

## \$1,549,702

3 Bedroom, 3.00 Bathroom, 1,791 sqft Rural on 17.45 Acres

None, Rural Strathcona County, AB

**CUSTOM BUILT WALKOUT** BUNGALOW...42'x 72' SHOP with 14' **OVERHEAD DOOR...COUNTRY &** WESTERN SALOON WITH WOOD BURNING STOVE... AMAZING LOCATION close to Sherwood Park and Hwy 21 OFFERING FANTASTIC WOODLAND VIEWS AND PRIVACY..This one of a kind property is built for indoor-outdoor entertaining with both upper & lower decks. Amazing FULLY DEVELOPED walkout basement complete with 2 bedrooms, REC room & Full bathroom. The main floor features a large primary bedroom with ensuite, walk in closet and a grand living room accented by a stunning stone fireplace vaulted ceiling. Den/ Flex room, chefs kitchen with granite countertops, custom cabinetry, 2pc powder and mudroom leading to the oversized heated double attached garage. This is a must see. ~WELCOME HOME!~

#### **Essential Information**

MLS® # E4435647 Price \$1,549,702

Bedrooms 3
Bathrooms 3.00

Full Baths 2 Half Baths 2

Square Footage 1,791
Acres 17.45
Year Built 1998
Type Rural

Sub-Type Detached Single Family