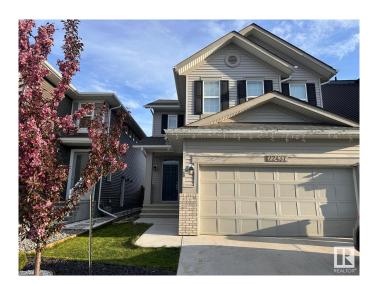

### \$2,900

3 Bedroom, 2.50 Bathroom, 2,009 sqft Rental on 0.00 Acres

Secord, Edmonton, AB

For rent: A well-maintained 3 bedroom, 2.5 bathroom detached home in the desirable Secord community of West Edmonton. Located at 22437 99A Ave NW, this spacious two-storey home offers around 2009 square feet of modern living space. Built in 2019, it features an open-concept main floor, a primary suite with walk-in closet and ensuite, natural gas heating, and a full unfinished basement. The home includes a double attached garage and a paved driveway for added convenience. Situated near excellent schools, parks, scenic walking trails, shopping centers including West Edmonton Mall, and with quick access to Anthony Henday Drive. This property is ideal for families or professionals seeking comfort, space, and a well-connected neighborhood.

Built in 2019

## **Community Information**

Address 22437 99a Avenue

Area Edmonton

Subdivision Secord

City Edmonton
County ALBERTA

Province AB

Postal Code T5T 7C3