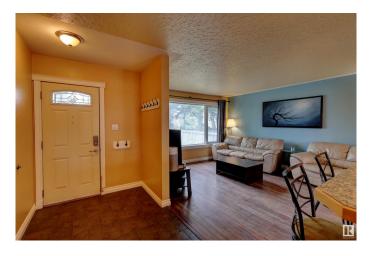

#### \$418.900

5 Bedroom, 2.00 Bathroom, 1,084 sqft Single Family on 0.00 Acres

Meadowlark Park (Edmonton), Edmonton, AB

Move in ready Bungalow located in Meadowlark Park. Over 1000 sq ft bungalow located on main drive with easy access to public transportation. 60'x106' lot with front additional parking. Nice curb appeal. 3 + 2 bedrooms with two full bathrooms. Open living space. Upgrades through the years include siding and windows. Open kitchen with centre island overlooks living room. Basement fully developed (just needs a ceiling) with wood burning fireplace. Large fenced yard with garden box. Double detached garage separated as 1 bay as a work shop if desired. Close to 2 major high schools, shopping and the future LRT.

# Interior

Interior Features ensuite bathroom

Appliances Dryer, Hood Fan, Refrigerator, Stove-Electric, Washer, Window

Coverings

Heating Forced Air-1, Natural Gas

Fireplace Yes

Fireplaces Brick Facing

Stories 2