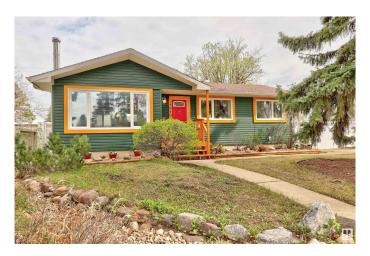

#### \$418.900

5 Bedroom, 2.00 Bathroom, 1,084 sqft Single Family on 0.00 Acres

Meadowlark Park (Edmonton), Edmonton, AB

Move in ready Bungalow located in Meadowlark Park. Over 1000 sq ft bungalow located on main drive with easy access to public transportation. 60'x106' lot with front additional parking. Nice curb appeal. 3 + 2 bedrooms with two full bathrooms. Open living space. Upgrades through the years include siding and windows. Open kitchen with centre island overlooks living room. Basement fully developed (just needs a ceiling) with wood burning fireplace. Large fenced yard with garden box. Double detached garage separated as 1 bay as a work shop if desired. Close to 2 major high schools, shopping and the future LRT.