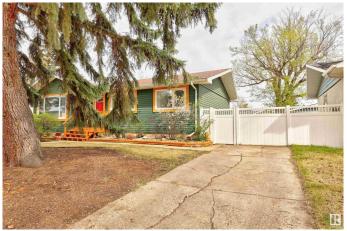

#### \$418.900

5 Bedroom, 2.00 Bathroom, 1,084 sqft Single Family on 0.00 Acres

Meadowlark Park (Edmonton), Edmonton, AB

Move in ready Bungalow located in Meadowlark Park. Over 1000 sq ft bungalow located on main drive with easy access to public transportation. 60'x106' lot with front additional parking. Nice curb appeal. 3 + 2 bedrooms with two full bathrooms. Open living space. Upgrades through the years include siding and windows. Open kitchen with centre island overlooks living room. Basement fully developed (just needs a ceiling) with wood burning fireplace. Large fenced yard with garden box. Double detached garage separated as 1 bay as a work shop if desired. Close to 2 major high schools, shopping and the future LRT.

### **Exterior**

Exterior Wood, Vinyl

Exterior Features Fenced, Public Transportation

Roof Asphalt Shingles

Construction Wood, Vinyl

Foundation Concrete Perimeter