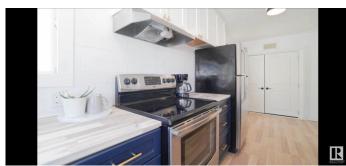

### \$339.900

6 Bedroom, 2.00 Bathroom, 1,161 sqft Single Family on 0.00 Acres

Alberta Avenue, Edmonton, AB

Renovated 1.5 storey character home on a beautifully tree lined steet close to downtown, University/Colleges, entertainment, including the ice district etc. Great opportunity for an extended family, students or as an investment property. Newer roof both house and garage, newer HWT, newer vinyl plank flooring, freshly painted, newer kitchen cabinets, sink, faucets, and butcher block counters. Enjoy the summer in the spacious backyard with a nice bbq area for entertaining family and friends. The oversize garage adds lots of extra storage and room for 2 vehicles. Also, a good sized driveway for two additional vehicles. A must see before it is gone!

#### Interior

Appliances Dishwasher-Built-In, Dryer, Hood Fan, Stacked Washer/Dryer, Washer,

Refrigerators-Two, Stoves-Two

Heating Forced Air-2, Natural Gas

Fireplaces Brick Facing, Mantel

Stories 3

Has Suite Yes