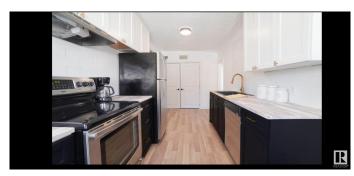

### \$339.900

6 Bedroom, 2.00 Bathroom, 1,161 sqft Single Family on 0.00 Acres

Alberta Avenue, Edmonton, AB

Renovated 1.5 storey character home on a beautifully tree lined steet close to downtown, University/Colleges, entertainment, including the ice district etc. Great opportunity for an extended family, students or as an investment property. Newer roof both house and garage, newer HWT, newer vinyl plank flooring, freshly painted, newer kitchen cabinets, sink, faucets, and butcher block counters. Enjoy the summer in the spacious backyard with a nice bbq area for entertaining family and friends. The oversize garage adds lots of extra storage and room for 2 vehicles. Also, a good sized driveway for two additional vehicles. A must see before it is gone!

#### Interior

Appliances Dishwasher-Built-In, Dryer, Hood Fan, Stacked Washer/Dryer, Washer,

Refrigerators-Two, Stoves-Two

Heating Forced Air-2, Natural Gas

Fireplaces Brick Facing, Mantel

Stories 3

Has Suite Yes