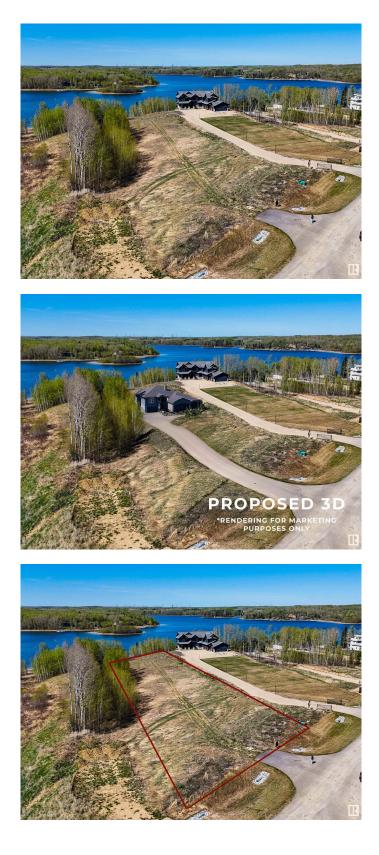

### \$589,900

0 Bedroom, 0.00 Bathroom, Rural on 1.71 Acres

West Point Estates, Rural Parkland County, AB

Lakefront Living Awaits – 1.7 Acres on Jackfish Lake. Welcome to a rare opportunity to own 1.7 acres of pristine lakefront property on the sought-after shores of Jackfish Lake in exclusive West Point Estates. This expansive lot offers the perfect canvas to build your custom walk-out dream home, where every detail can be designed to match your lifestyle and vision. Enjoy year-round west-facing sunsets that paint the sky in rich hues of orange and gold â€" a front-row seat to natureâ€<sup>™</sup>s evening show from the comfort of your future patio or lakeside deck. With direct access to the water, you can step out your back door and into a life of tranquility, boating, paddleboarding, or simply unwinding by the dock. Located just 35 minutes from the city limits, this property blends peaceful lake life with easy access to urban amenities, making it an ideal retreat for weekend escapes or full-time living. Don't miss your chance to create something truly extraordinary on one of the region's most desirable lakes.

## Exterior

Exterior Features Backs Onto Lake, Cul-De-Sac, Lake Access Property, Lake View, Private Setting, Waterfront Property, See Remarks