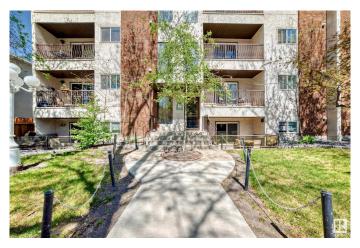

#### \$169,900

1 Bedroom, 1.00 Bathroom, 717 sqft Condo / Townhouse on 0.00 Acres

Queen Alexandra, Edmonton, AB

Excellent Location! This Lovely, Low Affordable Condo situated in the desirable community of Queen Alexandra, offers 1 Bedroom, 1 Bathroom, an in-suite laundry & a Parking stall. Features Open Concept layout, Large Living room comes with Patio door to a sizable patio where you can enjoy Summer BBQ. Dining area adjacent to Spacious Kitchen with Oak-color Kitchen Cabinets, Nice kitchen Backsplash Tiles. Good-sized Master Bedroom and one 4 piece Bathroom. Price includes all appliances. Condo fees include Heat & Water. Only minutes to University of Alberta & River Valley. Walking distance to Whyte Avenue, Shops, Restaurants, Public transportation & all Amenities. Quick possession available. Perfect for Investors or Home Starters! Come & check this out and make this YOURS!

## **Exterior**

Exterior Wood, Brick, Stucco

Exterior Features Playground Nearby, Public Transportation, Schools, Shopping Nearby

Roof Tar & T

Construction Wood, Brick, Stucco

Foundation Concrete Perimeter