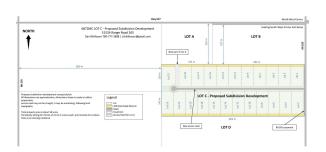

### \$1,100,000

0 Bedroom, 0.00 Bathroom, Land Commercial on 0.00 Acres

None, Rural Parkland County, AB

57.93 acres of proposed subdivision development for 23 2.2 acre building lots. Seller has been approved to move forward with a subdivision plan.