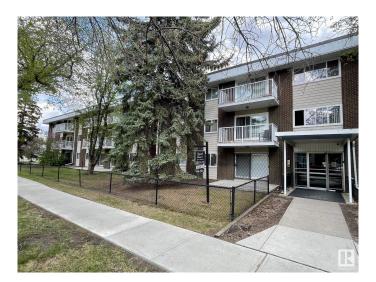

# \$124,900 - 209 10835 114 Street, Edmonton

MLS® #E4435223

# \$124,900

2 Bedroom, 1.00 Bathroom, 1,003 sqft Condo / Townhouse on 0.00 Acres

Queen Mary Park, Edmonton, AB

Welcome to Crystal Court! Situated on a quiet, tree-lined street, this corner unit offers 1,003 sq ft of well-designed living space, featuring two spacious bedrooms and a 4-piece bathroom. The kitchen boasts plenty of counter and cupboard space, perfect for cooking and storage. This bright and airy unit is immaculate and exceptionally well maintained. You'll also enjoy the convenience of an outdoor parking stall just steps away. Located close to MacEwan University, NAIT, the Brewery District, and the vibrant shops and restaurants of 124 Street.

## **Exterior**

Exterior Wood, Brick, Vinyl

Exterior Features Back Lane, Public Transportation, Schools, Shopping Nearby

Roof Tar & Damp; Gravel
Construction Wood, Brick, Vinyl
Foundation Concrete Perimeter