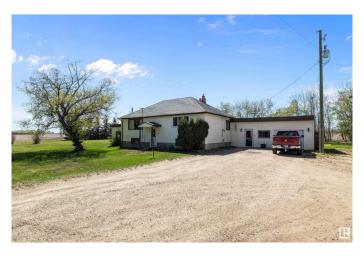

### \$579,900

3 Bedroom, 1.50 Bathroom, 1,553 sqft Rural on 2.00 Acres

None, Rural Sturgeon County, AB

Just 5 KM from Morinville, this 2-acre property in Sturgeon County offers the perfect mix of space and potential. The highlight is the massive 60' x 40' shopâ€"ideal for storage, hobbies, or a home-based business. The 3-bedroom, 1.5-bath home offers 2,370 sq ft of living space with 2x6 construction, an antique wood stove that stays, and approximately 70% updated windows. Set on a beautifully treed, mature lot, this property offers privacy, charm, and peaceful country living with low taxes (\$2,054/year) and quick access to town. Adding to its unique character, this property is a registered historical site and was the original location of the Frontenac School.

#### **Essential Information**

MLS® # E4435141 Price \$579,900

Bedrooms 3

Bathrooms 1.50

Full Baths 1
Half Baths 1

Square Footage 1,553

Acres 2.00

Year Built 1950

Type Rural

Sub-Type Detached Single Family

Style Bi-Level Status Active