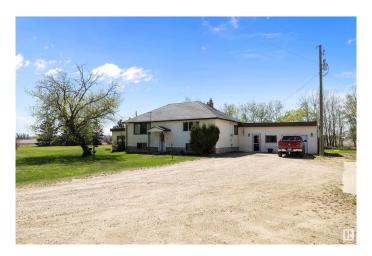

### \$579,900

3 Bedroom, 1.50 Bathroom, 1,553 sqft Rural on 2.00 Acres

None, Rural Sturgeon County, AB

Just 5 KM from Morinville, this 2-acre property in Sturgeon County offers the perfect mix of space and potential. The highlight is the massive 60' x 40' shopâ€"ideal for storage, hobbies, or a home-based business. The 3-bedroom, 1.5-bath home offers 2,370 sq ft of living space with 2x6 construction, an antique wood stove that stays, and approximately 70% updated windows. Set on a beautifully treed, mature lot, this property offers privacy, charm, and peaceful country living with low taxes (\$2,054/year) and quick access to town. Adding to its unique character, this property is a registered historical site and was the original location of the Frontenac School.

#### **Essential Information**

MLS® # E4435141 Price \$579,900

Bedrooms 3

Bathrooms 1.50

Full Baths 1
Half Baths 1

Square Footage 1,553

Acres 2.00

Year Built 1950

Type Rural

Sub-Type Detached Single Family

Style Bi-Level Status Active