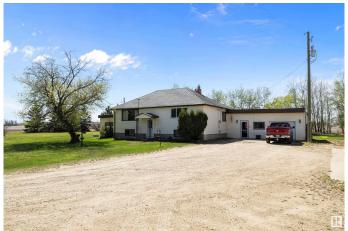

### \$579,900

3 Bedroom, 1.50 Bathroom, 1,553 sqft Rural on 2.00 Acres

None, Rural Sturgeon County, AB

Just 5 KM from Morinville, this 2-acre property in Sturgeon County offers the perfect mix of space and potential. The highlight is the massive 60' x 40' shopâ€"ideal for storage, hobbies, or a home-based business. The 3-bedroom, 1.5-bath home offers 2,370 sq ft of living space with 2x6 construction, an antique wood stove that stays, and approximately 70% updated windows. Set on a beautifully treed, mature lot, this property offers privacy, charm, and peaceful country living with low taxes (\$2,054/year) and quick access to town. Adding to its unique character, this property is a registered historical site and was the original location of the Frontenac School.

#### **Essential Information**

MLS® # E4435141 Price \$579,900

Bedrooms 3

Bathrooms 1.50

Full Baths 1
Half Baths 1

Square Footage 1,553

Acres 2.00

Year Built 1950

Type Rural

Sub-Type Detached Single Family

Style Bi-Level Status Active