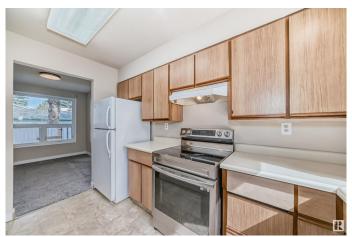

## \$234,900

4 Bedroom, 1.50 Bathroom, 1,195 sqft Condo / Townhouse on 0.00 Acres

Pollard Meadows, Edmonton, AB

The spacious 2 story townhouse is ideal for the first time home buyer or investor! The property features three bedrooms, offering ample space for family or guests. There is a full bathroom and a half bath, providing convenience for daily use. On the main floor, you'll find kitchen and a welcoming living room that includes a fireplace, creating a cozy atmosphere for gatherings and relaxation. Adjacent to the living room is the dining area, perfect for family meals or entertaining. The property is close to many amenities including bus stop, school and shopping.

## Interior

Appliances Dishwasher-Built-In, Dryer, Refrigerator, Stove-Electric, Washer

Heating Forced Air-1, Natural Gas

Fireplace Yes

Fireplaces Stone Facing

Stories 2

Has Basement Yes

Basement Full, Partially Finished