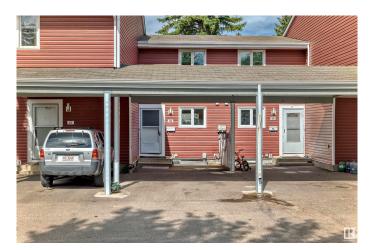

# \$234,900 - 48 1904 48 Street, Edmonton

MLS® #E4435134

## \$234,900

4 Bedroom, 1.50 Bathroom, 1,195 sqft Condo / Townhouse on 0.00 Acres

Pollard Meadows, Edmonton, AB

The spacious 2 story townhouse is ideal for the first time home buyer or investor! The property features three bedrooms, offering ample space for family or guests. There is a full bathroom and a half bath, providing convenience for daily use. On the main floor, you'll find kitchen and a welcoming living room that includes a fireplace, creating a cozy atmosphere for gatherings and relaxation. Adjacent to the living room is the dining area, perfect for family meals or entertaining. The property is close to many amenities including bus stop, school and shopping.

#### **Amenities**

Amenities See Remarks
Parking Single Carport