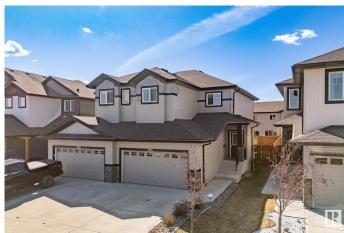

# \$519,900 - 9164 Cooper Crescent, Edmonton

MLS® #E4435048

#### \$519,900

5 Bedroom, 3.50 Bathroom, 1,583 sqft Single Family on 0.00 Acres

Chappelle Area, Edmonton, AB

NEW LISTING!. This beautiful duplex is ready for a new owner. Live in a home that feels almost new. The main floor features a 9' ceiling, a galley-style kitchen, and a living room with a cozy fireplace. Upstairs features 3 spacious bedrooms and a bonus room/flex room. The primary bedroom is bright and has both a 5-pc ensuite and a walk-in closet. The basement is fully finished with 2 more bedrooms, a 4-pc bathroom and a large storage room. The sunny, south-facing backyard is a great space to spend your evening. The home comes with air-conditioning. Chappelle offers schools, multiple shopping plazas and quick access out to 41 Avenue.

#### **Essential Information**

MLS® # E4435048 Price \$519,900

Bedrooms 5

Bathrooms 3.50

Full Baths 3

Half Baths 1

Square Footage 1,583 Acres 0.00

Year Built 2018

Type Single Family
Sub-Type Half Duplex
Style 2 Storey
Status Active