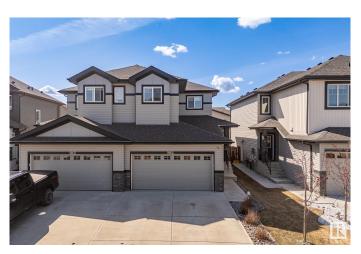

# \$519,900 - 9164 Cooper Crescent, Edmonton

MLS® #E4435048

#### \$519,900

5 Bedroom, 3.50 Bathroom, 1,583 sqft Single Family on 0.00 Acres

Chappelle Area, Edmonton, AB

NEW LISTING!. This beautiful duplex is ready for a new owner. Live in a home that feels almost new. The main floor features a 9' ceiling, a galley-style kitchen, and a living room with a cozy fireplace. Upstairs features 3 spacious bedrooms and a bonus room/flex room. The primary bedroom is bright and has both a 5-pc ensuite and a walk-in closet. The basement is fully finished with 2 more bedrooms, a 4-pc bathroom and a large storage room. The sunny, south-facing backyard is a great space to spend your evening. The home comes with air-conditioning. Chappelle offers schools, multiple shopping plazas and quick access out to 41 Avenue.

#### **Essential Information**

MLS® # E4435048 Price \$519,900

Bedrooms 5

Bathrooms 3.50

Full Baths 3

Half Baths 1

Square Footage 1,583 Acres 0.00

Year Built 2018

Type Single Family
Sub-Type Half Duplex
Style 2 Storey
Status Active