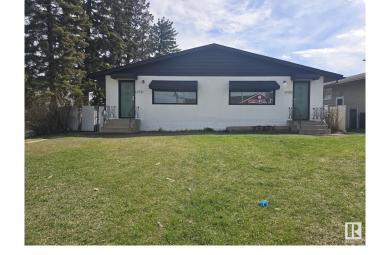

## \$499,000

4 Bedroom, 3.00 Bathroom, 1,620 sqft Single Family on 0.00 Acres

Balwin, Edmonton, AB

Limitless opportunity with this full side by side duplex situated on a 6619.8 Square foot CORNER lot. Mainfloors have been renovated. Oversized double garage

Style Bungalow

Status Active

Address 12935 / 12937 82 Street

Area Edmonton
Subdivision Balwin

City Edmonton
County ALBERTA

Province AB

Postal Code T5E 2T3

#### **Exterior**

Exterior Wood, Stucco

Exterior Features Corner Lot, Fenced, Golf Nearby, Landscaped, Playground Nearby,

Public Transportation, Schools, Shopping Nearby, Ski Hill Nearby, See

Remarks

Roof Asphalt Shingles