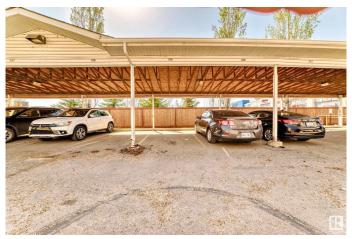

the desirable Wild Rose community offers 835 square feet of comfortable living space. Featuring 2 spacious bedrooms, 2 full bathrooms, a terrific kitchen, and a large living room, this home is designed for both function and comfort. Enjoy the convenience of in-suite laundry and your very own covered, energized, titled parking stall (carport). Step outside to a private ground-floor patio with sunny south exposure. Building Amenities, Guest Suite for overnight visitors, Social Room for gatherings and events. Easy access to Anthony Henday Drive . Just minutes from freeways, shopping, schools, parks, and more!



#### **Essential Information**

MLS® # E4434681

Price \$178,700

Bedrooms 2

Bathrooms 2.00

Full Baths 2

Square Footage 837

Acres 0.00 Year Built 2005

Type Condo / Townhouse







Sub-Type Lowrise Apartment

Style Single Level Apartment

Status Active

# **Community Information**

Address 135 3425 19 Street

Area Edmonton
Subdivision Wild Rose
City Edmonton
County ALBERTA

Province AB

Postal Code T6T 2B5

#### **Amenities**

Amenities Detectors Smoke, Patio

Parking Single Carport

## Interior

Interior Features ensuite bathroom

Appliances Dishwasher-Built-In, Dryer, Refrigerator, Stove-Electric, Washer

Heating Baseboard, Natural Gas

# of Stories 1

Stories 1

Has Basement Yes

Basement None, No Basement

#### **Exterior**

Exterior Wood, Brick, Vinyl

Exterior Features Golf Nearby, Landscaped, Playground Nearby, Public Swimming Pool,

Public Transportation, Schools, Shopping Nearby

Roof Asphalt Shingles
Construction Wood, Brick, Vinyl
Foundation Concrete P