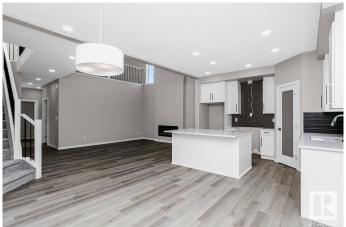

## \$639,900

3 Bedroom, 2.50 Bathroom, 2,051 sqft Single Family on 0.00 Acres

Alces, Edmonton, AB

The Kiera is a beautiful unique home. L-Shaped kitchen at the rear of the home is bright and features quartz counters and a nice sized island; 4-piece Samsung appliance package included. A walk-in-closet and mudroom with built-in bench, shelf & hooks complete the main floor. A side entrance is included for potential future development; Basement ceiling height upgraded to 9', for a more spacious feel; 3-piece rough-in for future bathroom. Flex room on the main floor. Second floor, you'll discover a bridge leading over the great room towards a central bonus room, 3 bedrooms, laundry, and linen closet. Primary bedroom features a large walk-in closet and an ensuite with dual sinks and a walk in shower. This Bedrock Home includes a modern smart home technology system. Photos are representative\*

#### Interior

Interior Features ensuite bathroom

Appliances None

Heating Forced Air-1, Natural Gas

Fireplace Yes
Fireplaces Insert

Stories 2

Has Basement Yes

Basement Full, Unfinished