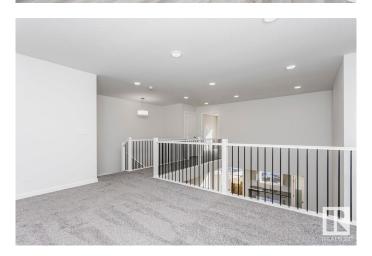

## \$639,900

3 Bedroom, 2.50 Bathroom, 2,051 sqft Single Family on 0.00 Acres

Alces, Edmonton, AB

The Kiera is a beautiful unique home. L-Shaped kitchen at the rear of the home is bright and features quartz counters and a nice sized island; 4-piece Samsung appliance package included. A walk-in-closet and mudroom with built-in bench, shelf & hooks complete the main floor. A side entrance is included for potential future development; Basement ceiling height upgraded to 9', for a more spacious feel; 3-piece rough-in for future bathroom. Flex room on the main floor. Second floor, you'll discover a bridge leading over the great room towards a central bonus room, 3 bedrooms, laundry, and linen closet. Primary bedroom features a large walk-in closet and an ensuite with dual sinks and a walk in shower. This Bedrock Home includes a modern smart home technology system. Photos are representative\*

#### Interior

Interior Features ensuite bathroom

Appliances None

Heating Forced Air-1, Natural Gas

Fireplace Yes
Fireplaces Insert

Stories 2

Has Basement Yes

Basement Full, Unfinished