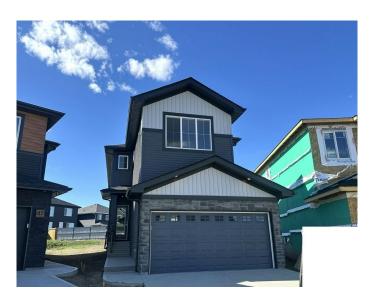

# \$639,900 - 2647 5 Avenue, Edmonton

MLS® #E4434671

## \$639,900

3 Bedroom, 2.50 Bathroom, 2,051 sqft Single Family on 0.00 Acres

Alces, Edmonton, AB

The Kiera is a beautiful unique home. L-Shaped kitchen at the rear of the home is bright and features quartz counters and a nice sized island; 4-piece Samsung appliance package included. A walk-in-closet and mudroom with built-in bench, shelf & hooks complete the main floor. A side entrance is included for potential future development; Basement ceiling height upgraded to 9', for a more spacious feel; 3-piece rough-in for future bathroom. Flex room on the main floor. Second floor, you'll discover a bridge leading over the great room towards a central bonus room, 3 bedrooms, laundry, and linen closet. Primary bedroom features a large walk-in closet and an ensuite with dual sinks and a walk in shower. This Bedrock Home includes a modern smart home technology system. Photos are representative\*

Type Single Family

Sub-Type Detached Single Family

Style 2 Storey
Status Active

## **Exterior**

Exterior Wood, Vinyl

Exterior Features Park/Reserve, Playground Nearby, Shopping Nearby

Roof Asphalt Shingles

Construction Wood, Vinyl

Foundation Concrete Perimeter