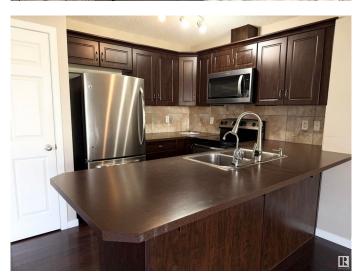

#### \$429.900

3 Bedroom, 2.50 Bathroom, 1,338 sqft Single Family on 0.00 Acres

Ambleside, Edmonton, AB

NO CONDO FEES in this spacious half duplex. Walking distance to schools & quiet location. Back onto the walking trail. Main floor boasts an inviting foyer. Entertaining or relaxing in the living room with a gas fireplace. Kitchen has maple cabinets with eating bar. Bright dining area with patio door on to the deck & private huge fenced back yard. Upstairs features a huge master bedroom with 4 piece ensuite. Two more bedrooms & the main bath. Close to all your amenities including play ground, shopping, restaurants, schools, public transportation, walking trails, WINDERMERE shopping and TERWILLEGAR REC CENTRE. Easy access to Anthony Henday.