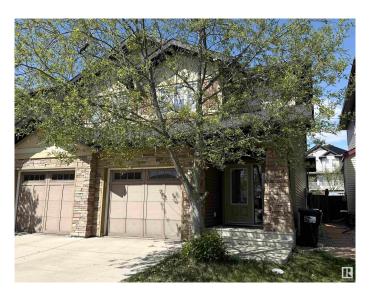

# \$429,900 - 2253 Austin Way, Edmonton

MLS® #E4434660

#### \$429.900

3 Bedroom, 2.50 Bathroom, 1,338 sqft Single Family on 0.00 Acres

Ambleside, Edmonton, AB

NO CONDO FEES in this spacious half duplex. Walking distance to schools & quiet location. Back onto the walking trail. Main floor boasts an inviting foyer. Entertaining or relaxing in the living room with a gas fireplace. Kitchen has maple cabinets with eating bar. Bright dining area with patio door on to the deck & private huge fenced back yard. Upstairs features a huge master bedroom with 4 piece ensuite. Two more bedrooms & the main bath. Close to all your amenities including play ground, shopping, restaurants, schools, public transportation, walking trails, WINDERMERE shopping and TERWILLEGAR REC CENTRE. Easy access to Anthony Henday.