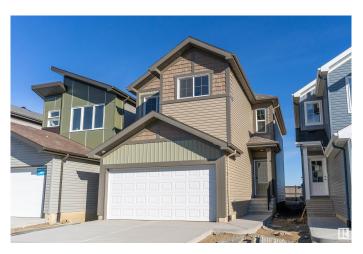

#### \$524,900

3 Bedroom, 2.50 Bathroom, 1,645 sqft Single Family on 0.00 Acres

Le Reve, Beaumont, AB

"CERTIFIED BUILT GREEN by Sterling Homes". IMMEDIATE POSSESSION. SIDE ENTRANCE TO BASEMENT..NEVER LIVED IN Single Family home in NEW COMMUNITY in Beaumont- Le Reve. 3 excellent sized bedrooms, 2.5 baths, BONUS ROOM, Upstairs laundry, basement suite potential, Front Double Attached Garage. Main floor offers a practical floor design with a decent sized Living Room, a corner kitchen in the back with SS appliances and a dining room overlooking the backyard which has developer fence in place. The bonus room upstairs comes with a skylight, 3 bedrooms, 2 full baths and a laundry room. The basement has been roughed in for a future suite, and has private access from the side. All in all, your new home awaits!

## **Essential Information**

MLS® # E4434553 Price \$524,900

Bedrooms 3
Bathrooms 2.50
Full Baths 2
Half Baths 1

Square Footage 1,645 Acres 0.00

Year Built 2024

Type Single Family

Sub-Type Detached Single Family

# **Community Information**

Address 4604 72 Avenue

Area Beaumont
Subdivision Le Reve
City Beaumont
County ALBERTA

Province AB

Postal Code T4X 3B1