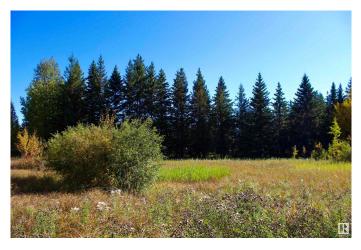

### \$96,000

0 Bedroom, 0.00 Bathroom, Rural on 1.03 Acres

Twin Ravines, Rural Parkland County, AB

For sale: A serene 1.03-acre lot nestled in a peaceful setting, backing directly onto a park/reserve! Located just minutes from the beautiful North Saskatchewan River, this prime piece of land offers the perfect backdrop for nature lovers and outdoor enthusiasts. The area is home to abundant wildlife, allowing you to experience the beauty of nature right from your backyard. Ideal for building a custom hillside bungalow, the sloped terrain offers endless possibilities for design. The tranquil surroundings provide a quiet escape from the hustle and bustle of city life. Only a short drive away from Stony Plain and Devon with access to grocery store, schools, and more. Embrace the opportunity to create your dream home in this picturesque, private location!

## Exterior

Exterior Features Backs Onto Park/Trees, Hillside, Private Setting, Treed Lot