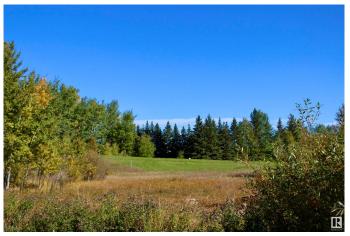

### \$96,000

0 Bedroom, 0.00 Bathroom, Rural on 1.03 Acres

Twin Ravines, Rural Parkland County, AB

For sale: A serene 1.03-acre lot nestled in a peaceful setting, backing directly onto a park/reserve! Located just minutes from the beautiful North Saskatchewan River, this prime piece of land offers the perfect backdrop for nature lovers and outdoor enthusiasts. The area is home to abundant wildlife, allowing you to experience the beauty of nature right from your backyard. Ideal for building a custom hillside bungalow, the sloped terrain offers endless possibilities for design. The tranquil surroundings provide a quiet escape from the hustle and bustle of city life. Only a short drive away from Stony Plain and Devon with access to grocery store, schools, and more. Embrace the opportunity to create your dream home in this picturesque, private location!

## Exterior

Exterior Features Backs Onto Park/Trees, Hillside, Private Setting, Treed Lot