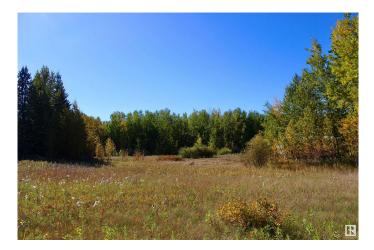

### \$96,000

0 Bedroom, 0.00 Bathroom, Rural on 1.03 Acres

Twin Ravines, Rural Parkland County, AB

For sale: A serene 1.03-acre lot nestled in a peaceful setting, backing directly onto a park/reserve! Located just minutes from the beautiful North Saskatchewan River, this prime piece of land offers the perfect backdrop for nature lovers and outdoor enthusiasts. The area is home to abundant wildlife, allowing you to experience the beauty of nature right from your backyard. Ideal for building a custom hillside bungalow, the sloped terrain offers endless possibilities for design. The tranquil surroundings provide a quiet escape from the hustle and bustle of city life. Only a short drive away from Stony Plain and Devon with access to grocery store, schools, and more. Embrace the opportunity to create your dream home in this picturesque, private location!

## Exterior

Exterior Features Backs Onto Park/Trees, Hillside, Private Setting, Treed Lot