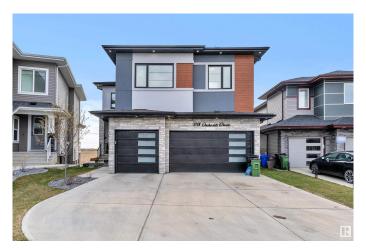

# \$1,388,000 - 8118 Orchards Green Green, Edmonton

MLS® #E4434454

### \$1.388.000

7 Bedroom, 7.00 Bathroom, 3,921 sqft Single Family on 0.00 Acres

The Orchards At Ellerslie, Edmonton, AB

Experience luxury living in this 3920.71 sq.ft walkout home with a triple attached garage, backing onto a peaceful pond. The main floor boasts a bright open-to-below living room, cozy family area, a versatile bedroom/den, 3-pc bath, mudroom, and a beautifully finished main kitchen with quartz countertops and a separate spice kitchen. Upstairs offers a spacious primary suite, 3 additional bedrooms each with private ensuites, a laundry room, and a flexible bonus room, prayer/storage room. The walkout basement is an entertainer's dream with 2 bedrooms, 2 full baths, a theatre room, and a large recreation area.