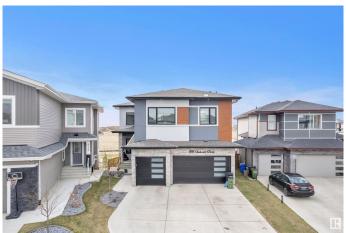

# \$1,388,000 - 8118 Orchards Green Green, Edmonton

MLS® #E4434454

### \$1.388.000

7 Bedroom, 7.00 Bathroom, 3,921 sqft Single Family on 0.00 Acres

The Orchards At Ellerslie, Edmonton, AB

Experience luxury living in this 3920.71 sq.ft walkout home with a triple attached garage, backing onto a peaceful pond. The main floor boasts a bright open-to-below living room, cozy family area, a versatile bedroom/den, 3-pc bath, mudroom, and a beautifully finished main kitchen with quartz countertops and a separate spice kitchen. Upstairs offers a spacious primary suite, 3 additional bedrooms each with private ensuites, a laundry room, and a flexible bonus room, prayer/storage room. The walkout basement is an entertainer's dream with 2 bedrooms, 2 full baths, a theatre room, and a large recreation area.