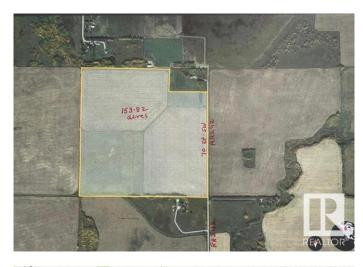

### \$8,545,470

0 Bedroom, 0.00 Bathroom, Land Commercial on 0.00 Acres

Edmonton South East, Edmonton, AB

Prime 153.82-Acre Parcel for Future Residential Development – Southeast Edmonton Located at 5910 - 70 Street SW, within the City of Edmonton (on Range Road 242 between 41 Avenue SW and Township Road 510), this expansive 153.82-acre property offers a rare opportunity for investment and future growth. Currently under cultivation, the land is part of the inter-municipal planning framework and is designated for future urban residential development. With limited large parcels remaining in this rapidly growing southeast Edmonton corridor, this property presents exceptional long-term potential at a highly attractive price.