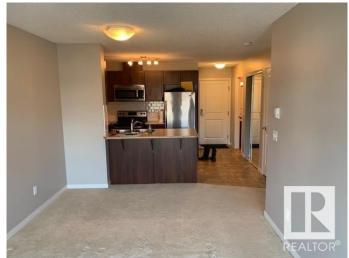

#### \$169,000

1 Bedroom, 1.00 Bathroom, 630 sqft Condo / Townhouse on 0.00 Acres

Rutherford (Edmonton), Edmonton, AB

You are going to LOVE The Crossroads of Rutherford where you will find this cozy unit bathed in natural light, featuring 1 bedroom, 1 bath & underground parking with a good sized, private balcony! You are invited in to find a spacious kitchen with stainless steel appliances & plenty of cabinets, plus peninsula island that looks over the living room. Generous sized bedroom with walk in closet. In suite laundry & LOW CONDO FEES that include HEAT & WATER in this awesome PET FRIENDLY BUILDING. Underground parking offers a CAR WASH. Fantastic location with easy access to shopping, public transportation and the Anthony Henday.

### Interior

Appliances Dishwasher-Built-In, Dryer, Microwave Hood Fan, Refrigerator,

Stove-Electric, Washer

Heating Baseboard, Hot Water, Natural Gas