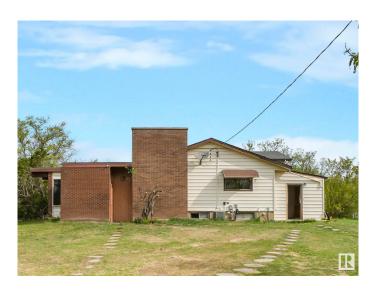

# \$835,000 - 53003 Rge Road 223, Rural Strathcona County

MLS® #E4434273

## \$835,000

4 Bedroom, 2.00 Bathroom, 1,848 sqft Rural on 10.92 Acres

None, Rural Strathcona County, AB

Escape the ordinary and embrace almost 11 acres of endless possibilitiesâ€"not in a subdivision, offering privacy, space, and freedom! Enjoy the convenience of city water, the charm of fenced trees & a serene pond, and the perfect setting for leisure and recreation. Looking for future development potential? This corner lot boasts high exposure, making it a fantastic opportunity for business or investment! Located just 5 minutes from Baseline Road, this acreage combines country living with city access, giving you the best of both worlds. Recent upgrades include new shingles (2025), new vinyl plank flooring throughout (2024). It also comes with central air-conditioning. Your dream property awaitsâ€"seize the opportunity today! (Located immediately South of the Habitat Acres Subdivision in Ardrossan)

### **Essential Information**

MLS® # E4434273 Price \$835,000

Bedrooms 4

Bathrooms 2.00

Full Baths 2

Square Footage 1,848
Acres 10.92
Year Built 1961
Type Rural

Sub-Type Detached Single Family

Style 5 Level Split

#### **Exterior**

Exterior Wood

Exterior Features Fenced, Golf Nearby

Construction Wood

Foundation Concrete Perimeter