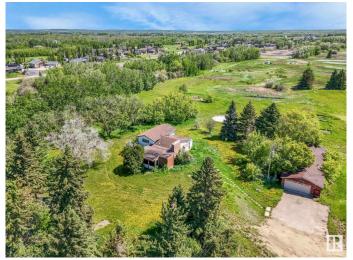

# \$835,000 - 53003 Rge Road 223, Rural Strathcona County

MLS® #E4434273

## \$835,000

4 Bedroom, 2.00 Bathroom, 1,848 sqft Rural on 10.92 Acres

None, Rural Strathcona County, AB

Escape the ordinary and embrace almost 11 acres of endless possibilitiesâ€"not in a subdivision, offering privacy, space, and freedom! Enjoy the convenience of city water, the charm of fenced trees & a serene pond, and the perfect setting for leisure and recreation. Looking for future development potential? This corner lot boasts high exposure, making it a fantastic opportunity for business or investment! Located just 5 minutes from Baseline Road, this acreage combines country living with city access, giving you the best of both worlds. Recent upgrades include new shingles (2025), new vinyl plank flooring throughout (2024). It also comes with central air-conditioning. Your dream property awaitsâ€"seize the opportunity today! (Located immediately South of the Habitat Acres Subdivision in Ardrossan)

### **Essential Information**

MLS® # E4434273 Price \$835,000

Bedrooms 4

Bathrooms 2.00

Full Baths 2

Square Footage 1,848
Acres 10.92
Year Built 1961
Type Rural

Sub-Type Detached Single Family

Style 5 Level Split