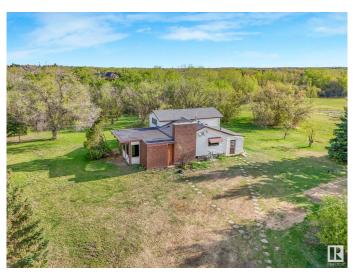

# \$835,000 - 53003 Rge Road 223, Rural Strathcona County

MLS® #E4434273

## \$835,000

4 Bedroom, 2.00 Bathroom, 1,848 sqft Rural on 10.92 Acres

None, Rural Strathcona County, AB

Escape the ordinary and embrace almost 11 acres of endless possibilitiesâ€"not in a subdivision, offering privacy, space, and freedom! Enjoy the convenience of city water, the charm of fenced trees & a serene pond, and the perfect setting for leisure and recreation. Looking for future development potential? This corner lot boasts high exposure, making it a fantastic opportunity for business or investment! Located just 5 minutes from Baseline Road, this acreage combines country living with city access, giving you the best of both worlds. Recent upgrades include new shingles (2025), new vinyl plank flooring throughout (2024). It also comes with central air-conditioning. Your dream property awaitsâ€"seize the opportunity today! (Located immediately South of the Habitat Acres Subdivision in Ardrossan)

### **Essential Information**

MLS® # E4434273 Price \$835,000

Bedrooms 4

Bathrooms 2.00

Full Baths 2

Square Footage 1,848
Acres 10.92
Year Built 1961
Type Rural

Sub-Type Detached Single Family

Style 5 Level Split