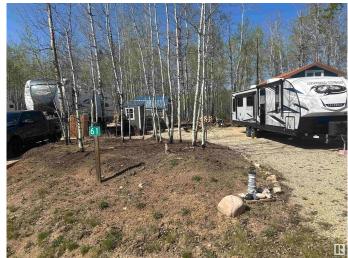

### \$105,000

0 Bedroom, 0.00 Bathroom, Rural on 0.10 Acres

The Ridge (Parkland), Rural Parkland County, AB

Fantastic RV lot in the sought after Ridge of Pineridge Golf resort. This private gated community offers so much in outdoor activity like tennis court, volleyball courts, parks for the kids and a 12 hole golf course you're sure to have fun day in and day out! There's also a nice clubhouse with a great restaurant for the days you don't feel like cooking. If you're an avid golfer or just tired of towing you RV for weekends this could be the place for you.

#### **Exterior**

Exterior Features Flat Site, Golf Nearby, Playground Nearby