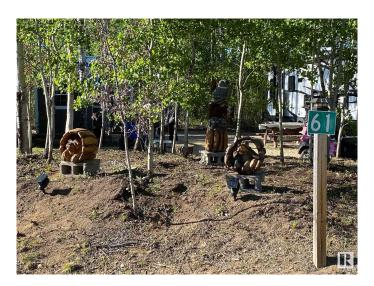

### \$105,000

0 Bedroom, 0.00 Bathroom, Rural on 0.10 Acres

The Ridge (Parkland), Rural Parkland County, AB

Fantastic RV lot in the sought after Ridge of Pineridge Golf resort. This private gated community offers so much in outdoor activity like tennis court, volleyball courts, parks for the kids and a 12 hole golf course you're sure to have fun day in and day out! There's also a nice clubhouse with a great restaurant for the days you don't feel like cooking. If you're an avid golfer or just tired of towing you RV for weekends this could be the place for you.

#### **Exterior**

Exterior Features Flat Site, Golf Nearby, Playground Nearby