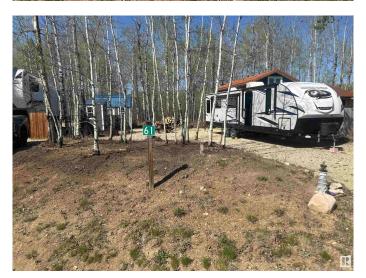

### \$105,000

0 Bedroom, 0.00 Bathroom, Rural on 0.10 Acres

The Ridge (Parkland), Rural Parkland County, AB

Fantastic RV lot in the sought after Ridge of Pineridge Golf resort. This private gated community offers so much in outdoor activity like tennis court, volleyball courts, parks for the kids and a 12 hole golf course you're sure to have fun day in and day out! There's also a nice clubhouse with a great restaurant for the days you don't feel like cooking. If you're an avid golfer or just tired of towing you RV for weekends this could be the place for you.

#### **Exterior**

Exterior Features Flat Site, Golf Nearby, Playground Nearby