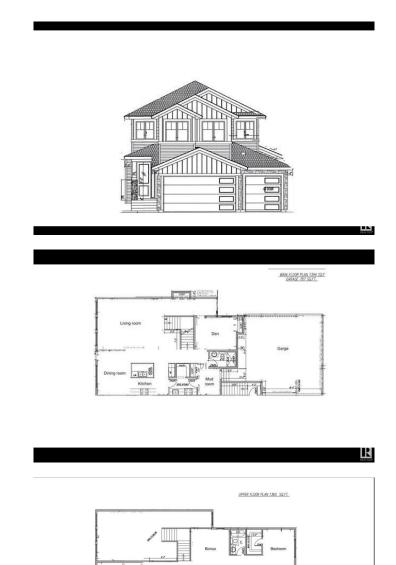

#### \$875,000

4 Bedroom, 4.00 Bathroom, 2,754 sqft Single Family on 0.00 Acres

Keswick Area, Edmonton, AB

This stunning residence seamlessly combines elegance and functionality across its expansive 2754 sqft. The main level welcomes you with convenience and flexibility, leading you into an impressively spacious living area accentuated by an open-to-below space, fostering a warm and inviting atmosphere. The stylish kitchen stands as a testament to modern design, boasting dual-tone cabinets, elegant quartz countertops, and the added functionality of a separate spice kitchen. Ascending to the second floor, prepare to indulge in comfort and opulence. Two master bedrooms, each with its private ensuite, offer a blend of privacy and luxury unparalleled. Bedroom 3 and the bonus room share a common bathroom, ensuring convenience for all occupants. Moreover, convenience extends beyond the home's walls, with easy access to Anthony Henday. Home available for customizations until drywalled.