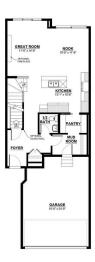

### \$589,756

3 Bedroom, 2.50 Bathroom, 1,872 sqft Single Family on 0.00 Acres

Chappelle Area, Edmonton, AB

Welcome to 1120 Cristall Crescent SWâ€"where style meets smart design! This Macan model by Daytona Homes offers 1,872 sq ft of modern living, featuring 3 spacious bedrooms, 2.5 baths, and a bright, open layout built for today's lifestyle. The double attached garage adds everyday convenience, while the separate side entrance and oversized 60" x 36" basement windows open up endless possibilities for future development or income potential. Whether you're entertaining in the airy main floor or unwinding in the generous bedrooms, this home combines function, flexibility, and bold design in every detail. Your Chappelle dream home awaitsâ€"move in and make it yours! Home is still under construction. Actual colors and upgrades may vary. Please verify with builder.

### Interior

Interior Features ensuite bathroom

Appliances See Remarks

Heating Forced Air-1, Natural Gas

Stories 2

Has Basement Yes

Basement Full, Unfinished