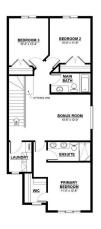

### \$589,756

3 Bedroom, 2.50 Bathroom, 1,872 sqft Single Family on 0.00 Acres

Chappelle Area, Edmonton, AB

Welcome to 1120 Cristall Crescent SWâ€"where style meets smart design! This Macan model by Daytona Homes offers 1,872 sq ft of modern living, featuring 3 spacious bedrooms, 2.5 baths, and a bright, open layout built for today's lifestyle. The double attached garage adds everyday convenience, while the separate side entrance and oversized 60" x 36" basement windows open up endless possibilities for future development or income potential. Whether you're entertaining in the airy main floor or unwinding in the generous bedrooms, this home combines function, flexibility, and bold design in every detail. Your Chappelle dream home awaitsâ€"move in and make it yours! Home is still under construction. Actual colors and upgrades may vary. Please verify with builder.

### Interior

Interior Features ensuite bathroom

Appliances See Remarks

Heating Forced Air-1, Natural Gas

Stories 2

Has Basement Yes

Basement Full, Unfinished