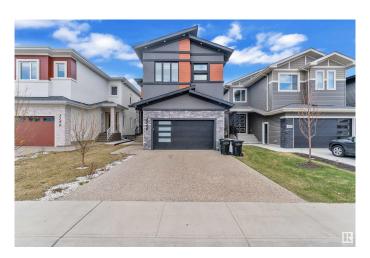

# \$940,000 - 1744 18 Street, Edmonton

MLS® #E4434140

#### \$940.000

7 Bedroom, 5.00 Bathroom, 3,052 sqft Single Family on 0.00 Acres

Laurel, Edmonton, AB

This beautiful property offers everything you've been looking for in your dream home. Step inside to a bright, open-to-above family room that sets a grand tone from the moment you enter. The main floor features a bedroom and full bath, ideal for guests or multi-generational living. Upstairs, you'll find four spacious bedrooms, each with its own bathroom â€" including two master suites! A convenient loft and upstairs laundry room complete the upper level. The basement includes three generously sized bedrooms, a full bathroom, a family room with an electric fireplace, and private entry â€" perfect for extended family. This is a must-see home that combines luxury and function.

#### **Essential Information**

MLS® # E4434140 Price \$940,000

Bedrooms 7

Bathrooms 5.00

Full Baths 5

Square Footage 3,052

Acres 0.00

Year Built 2023

Type Single Family

Sub-Type Detached Single Family

Style 2 Storey
Status Active

## **Community Information**

Address 1744 18 Street

Area Edmonton

Subdivision Laurel

City Edmonton
County ALBERTA

Province AB

Postal Code T6T 1J1