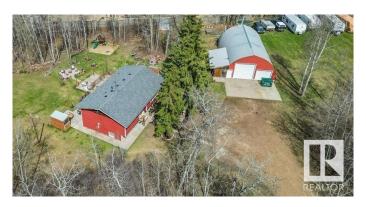

## \$649,900

4 Bedroom, 2.00 Bathroom, 1,077 sqft Rural on 4.52 Acres

Verden Place, Rural Strathcona County, AB

Escape to the serenity of acreage living in this beautifully decorated bilevel home, where country charm and functionality meet in perfect harmony. Wrapped in durable Hardie board siding, this property exudes curb appeal while offering lasting protection against the elements. Step inside to discover warm and inviting spaces, thoughtfully designed for comfort. The fully finished basement boasts a cozy gas fireplace, mirroring the one upstairs, creating the perfect atmosphere for relaxing evenings. Large windows bathe the interior in natural light, highlighting the home's tasteful decor. A spacious quonset offers ample parking and features a separate heated workspace area - ideal for hobbyists, artisans or those needing extra room for projects. This 4.5 acre peaceful retreat also boasts meandering trails through the trees to truly enjoy the outdoors!

#### **Amenities**

Features Deck, Patio

Parking Spaces 8

## **Exterior**

Exterior Wood

Exterior Features Corner Lot, Landscaped, Treed Lot, Partially Fenced

Construction Wood

Foundation Concrete Perimeter