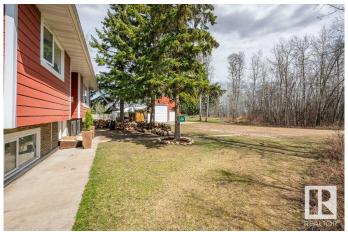

## \$649,900

4 Bedroom, 2.00 Bathroom, 1,077 sqft Rural on 4.52 Acres

Verden Place, Rural Strathcona County, AB

Escape to the serenity of acreage living in this beautifully decorated bilevel home, where country charm and functionality meet in perfect harmony. Wrapped in durable Hardie board siding, this property exudes curb appeal while offering lasting protection against the elements. Step inside to discover warm and inviting spaces, thoughtfully designed for comfort. The fully finished basement boasts a cozy gas fireplace, mirroring the one upstairs, creating the perfect atmosphere for relaxing evenings. Large windows bathe the interior in natural light, highlighting the home's tasteful decor. A spacious quonset offers ample parking and features a separate heated workspace area - ideal for hobbyists, artisans or those needing extra room for projects. This 4.5 acre peaceful retreat also boasts meandering trails through the trees to truly enjoy the outdoors!

## **Exterior**

Exterior Wood

Exterior Features Corner Lot, Landscaped, Treed Lot, Partially Fenced

Construction Wood

Foundation Concrete Perimeter