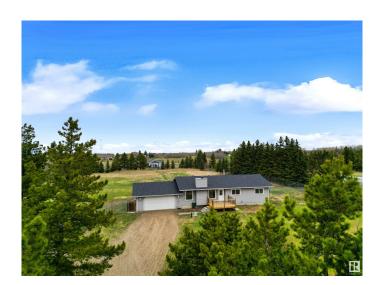

# \$649,900

5 Bedroom, 3.00 Bathroom, 1,353 sqft Rural on 3.09 Acres

Adam Lily Acres, Rural Strathcona County, AB

FULLY Renovated 1352 sq ft 5 bedroom (3+2) bungalow on 3.08 acres 5 minutes to Sherwood Park! Home has been extensively upgraded featuring newer shingles, windows, siding and new front and back decks! Inside has been completely redone with engineered wood flooring throughout the entire home. It also has new trim, all doors, lighting. It also features a big 12X25 three season sunroom with skylights. Main floor has 3 bedrooms, master has a 3 pc ensuite. The living room features big windows to let in loads of natural lighting plus a wood burning fireplace. Fully finished basement has a big rec room with cedar finishings. There are 2 extra bedrooms in the basement plus a full bath and a big storage room. Double attached garage is also heated. All this on 3.08 fenced acres with great access to Ardrossan and Sherwood Park!!

#### **Essential Information**

MLS® # E4434031 Price \$649,900

Bedrooms 5
Bathrooms 3.00

Full Baths 3

Square Footage 1,353

Acres 3.09

Year Built 1990

Type Rural

Sub-Type Detached Single Family

Style Bungalow

Status Active