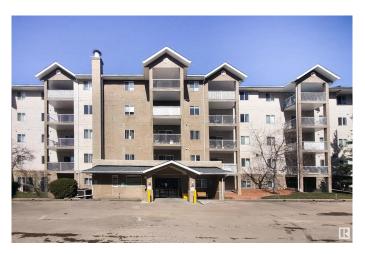

#### \$180,000

2 Bedroom, 2.00 Bathroom, 873 sqft Condo / Townhouse on 0.00 Acres

Westmount, Edmonton, AB

Well loved main floor, corner unit, pet friendly and exceptional value in this centrally located 2 bed 2 bath investment condo in Park Place Oliver (Westmount). Walking distance to the brewery district, groceries, river valley, LRT, etc. Spotless & clean. Private patio. 2 bedrooms separated by central living space & kitchen. You'll live here for years!

#### Interior

Interior Features ensuite bathroom

Appliances Dishwasher-Built-In, Dryer, Hood Fan, Refrigerator, Stove-Electric,

Washer, Window Coverings

Heating Baseboard, Natural Gas