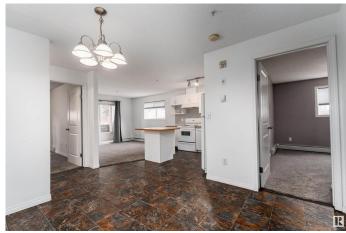

#### \$180,000

2 Bedroom, 2.00 Bathroom, 873 sqft Condo / Townhouse on 0.00 Acres

Westmount, Edmonton, AB

Well loved main floor, corner unit, pet friendly and exceptional value in this centrally located 2 bed 2 bath investment condo in Park Place Oliver (Westmount). Walking distance to the brewery district, groceries, river valley, LRT, etc. Spotless & clean. Private patio. 2 bedrooms separated by central living space & kitchen. You'll live here for years!

#### Interior

Interior Features ensuite bathroom

Appliances Dishwasher-Built-In, Dryer, Hood Fan, Refrigerator, Stove-Electric,

Washer, Window Coverings

Heating Baseboard, Natural Gas