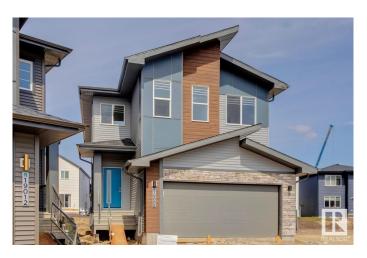

# \$659,900 - 19008 20 Avenue, Edmonton

MLS® #E4433787

### \$659,900

5 Bedroom, 4.00 Bathroom, 2,370 sqft Single Family on 0.00 Acres

River's Edge, Edmonton, AB

This spacious 5-bedroom, 4-bathroom home offers modern living with a main floor bedroom and 3-piece bathroom with a standing shower. Upstairs, two attached ensuite bedrooms provide privacy and comfort. The home boasts a stylish spice kitchen with stainless chimney hoodfan and cabinets to the ceiling, as well as a walk-in pantry for extra storage. The main floor features durable vinyl plank flooring, while large windows allow natural light to fill the home. Enjoy elegant finishes including undermount sinks, a cozy fireplace, and sleek railings throughout. A side entrance adds extra convenience to this thoughtfully designed home.

#### **Essential Information**

MLS® # E4433787 Price \$659,900

Bedrooms 5
Bathrooms 4.00
Full Baths 4

Square Footage 2,370
Acres 0.00
Year Built 2025

Type Single Family

Sub-Type Detached Single Family

Style 2 Storey
Status Active