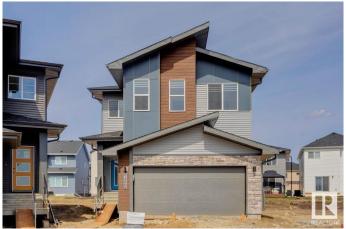

# \$659,900 - 19008 20 Avenue, Edmonton

MLS® #E4433787

### \$659,900

5 Bedroom, 4.00 Bathroom, 2,370 sqft Single Family on 0.00 Acres

River's Edge, Edmonton, AB

This spacious 5-bedroom, 4-bathroom home offers modern living with a main floor bedroom and 3-piece bathroom with a standing shower. Upstairs, two attached ensuite bedrooms provide privacy and comfort. The home boasts a stylish spice kitchen with stainless chimney hoodfan and cabinets to the ceiling, as well as a walk-in pantry for extra storage. The main floor features durable vinyl plank flooring, while large windows allow natural light to fill the home. Enjoy elegant finishes including undermount sinks, a cozy fireplace, and sleek railings throughout. A side entrance adds extra convenience to this thoughtfully designed home.

#### **Essential Information**

MLS® # E4433787 Price \$659,900

Bedrooms 5
Bathrooms 4.00
Full Baths 4

Square Footage 2,370
Acres 0.00
Year Built 2025

Type Single Family

Sub-Type Detached Single Family

Style 2 Storey
Status Active