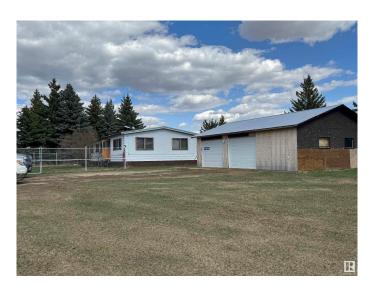

# \$250,000

3 Bedroom, 2.00 Bathroom, 1,344 sqft Rural on 4.60 Acres

Woodridge\_MSTU, Rural Sturgeon County, AB

Judicial Sale! This 1,344 sq ft mobile home with a 1,120 sq ft garage occupies a private 4.6-acre parcel in Woodridge's peaceful subdivision. The property offers convenient access - just 10 minutes north of Gibbons and 30 minutes from Edmonton.Property is sold "AS IS WHERE IS" with no warranties or representation.

#### **Essential Information**

MLS® # E4433783 Price \$250,000

Bedrooms 3
Bathrooms 2.00

Full Baths 2

Square Footage 1,344 Acres 4.60

Year Built 1974

Type Rural

Sub-Type Detached Single Family