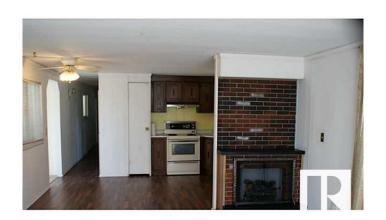

#### \$81,900

3 Bedroom, 1.00 Bathroom, 1,152 sqft Land Lease Community on 0.00 Acres

Westview Village, Edmonton, AB

Good size Mobile Home, close to playground and in a secure community with store, restaurant, daycare ,community hall and fitness Center. Key Box on storage Shed. Estimated Property Tax for 2025 is 348.10. Seller add additional 10 feet x 20 feet.

## **Amenities**

Parking Pad Cement/Paved

Interior

Appliances Dishwasher-Built-In, Dryer, Refrigerator, Storage Shed, Stove-Gas,

Washer

Heating Forced Air-1, Natural Gas

**Exterior** 

Exterior Prefab
Construction Prefab
Foundation Block