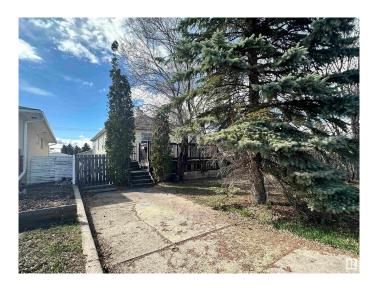

#### \$405,000

3 Bedroom, 1.00 Bathroom, 807 sqft Single Family on 0.00 Acres

Jasper Park, Edmonton, AB

Attention Builders and Developers! This 51'x148' lot is conveniently located in the mature neighborhood of Jasper Park close to Whitemud Drive, West Edmonton Mall and the upcoming West Valley LRT line. Ideal location for your next infill project. Home is being sold for lot value in as-is where is condition.

Built in 1944

# **Exterior**

Exterior Wood, Vinyl

Exterior Features Fenced, Landscaped, Schools, Shopping Nearby, Treed Lot

Roof Asphalt Shingles

Construction Wood, Vinyl

Foundation Concrete Perimeter