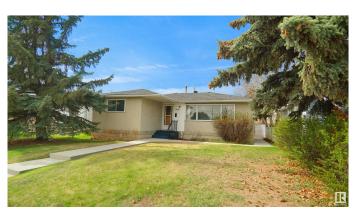

#### \$369.980

4 Bedroom, 2.00 Bathroom, 1,101 sqft Single Family on 0.00 Acres

Wellington, Edmonton, AB

Welcome home to this well kept Kensington bungalow! As you enter the home you're welcomed into a large and bright living room/dinning room area. The main floor includes 3 bedrooms and a 4 piece bath. he fully finished basement. comes with an additional massive living room a large bedroom and a 2 piece bath. The fully fenced yard has a nice has a nice private setting with a concrete patio. This home also comes with a large over sized double garage detached garage. This is truly a great opportunity, perfect for any discriminating buyer. Situated just steps from a local neighborhood park and all levels of schooling. Close too all amenities and easy access to the Henday and yellow head trail. Perfect for a first time home buyer or savvy investor looking to build some sweat equity.

## **Exterior**

Exterior Wood, Stucco

Exterior Features Back Lane, Fenced, Park/Reserve, Playground Nearby, Public

Swimming Pool, Public Transportation, Schools, Shopping Nearby, See

Remarks

Roof Asphalt Shingles
Construction Wood, Stucco