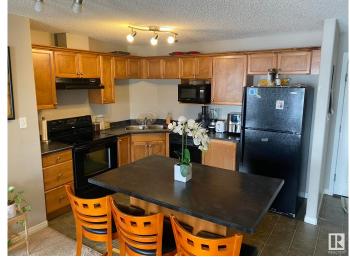

#### \$165,000

2 Bedroom, 2.00 Bathroom, 830 sqft Condo / Townhouse on 0.00 Acres

Clareview Town Centre, Edmonton, AB

Featuring Maple Cabinets, Kitchen Island, 2
Parking Stalls, Feature Wall, Expensive
Faucets, Luxury Carpeting, Microwave
Hoodfan, Elegant Window Coverings, Large
Balcony and more. This 2 Bedroom, 2
Bathroom home is immaculate! Includes
walk-through closets, full 3 piece bathroom.
Lots of storage space and in-suite stacked
laundry. Directly across from LRT Station!!
Close to Clareview Community Centre,
Shopping, Schools, Theatres, Restaurants,
LRT, Golfing, Hockey Arenas, Indoor Soccer
Pitches, River Valley Parks.

### Interior

Interior Features ensuite bathroom

Appliances Dishwasher-Built-In, Dryer, Microwave Hood Fan, Refrigerator,

Stove-Electric

Heating Baseboard, Natural Gas