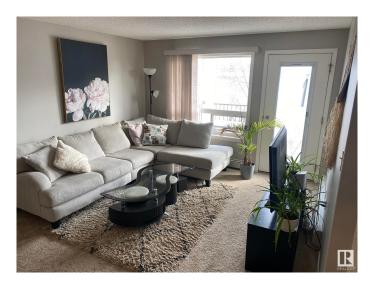

#### \$165,000

2 Bedroom, 2.00 Bathroom, 830 sqft Condo / Townhouse on 0.00 Acres

Clareview Town Centre, Edmonton, AB

Featuring Maple Cabinets, Kitchen Island, 2
Parking Stalls, Feature Wall, Expensive
Faucets, Luxury Carpeting, Microwave
Hoodfan, Elegant Window Coverings, Large
Balcony and more. This 2 Bedroom, 2
Bathroom home is immaculate! Includes
walk-through closets, full 3 piece bathroom.
Lots of storage space and in-suite stacked
laundry. Directly across from LRT Station!!
Close to Clareview Community Centre,
Shopping, Schools, Theatres, Restaurants,
LRT, Golfing, Hockey Arenas, Indoor Soccer
Pitches, River Valley Parks.