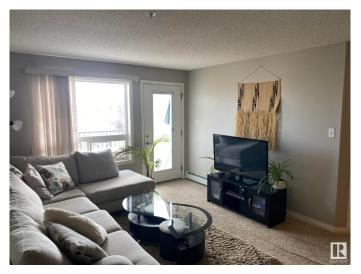

#### \$165,000

2 Bedroom, 2.00 Bathroom, 830 sqft Condo / Townhouse on 0.00 Acres

Clareview Town Centre, Edmonton, AB

Featuring Maple Cabinets, Kitchen Island, 2
Parking Stalls, Feature Wall, Expensive
Faucets, Luxury Carpeting, Microwave
Hoodfan, Elegant Window Coverings, Large
Balcony and more. This 2 Bedroom, 2
Bathroom home is immaculate! Includes
walk-through closets, full 3 piece bathroom.
Lots of storage space and in-suite stacked
laundry. Directly across from LRT Station!!
Close to Clareview Community Centre,
Shopping, Schools, Theatres, Restaurants,
LRT, Golfing, Hockey Arenas, Indoor Soccer
Pitches, River Valley Parks.