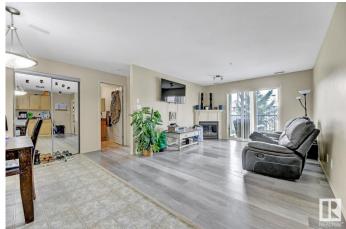

## \$225,000

2 Bedroom, 2.00 Bathroom, 876 sqft Condo / Townhouse on 0.00 Acres

Blackmud Creek, Edmonton, AB

Great starter home or invesment opportunity in the quiet community of Blackmud Creek. This well kept 3nd floor condo boasts open concept living room with a fireplace, kitchen and dining area. Spacious master bedroom has its on en-suite bathroom and lots of natural light. The 2nd bedroom is vey spacious as well. For the BBQ/outdoors lovers there is a balcony! There is also a storage with the underground parking stall. Other amenities within the condo are: games room, exercise room, social room and a guest suite. Across from an elementary school, next to a shopping complex, and public transportation right outside the building. OPPORTUNITY, LOCATION, CONDITION!

## Interior

Interior Features ensuite bathroom

Appliances Microwave Hood Fan, Refrigerator, Stacked Washer/Dryer,

Stove-Electric

Heating Forced Air-1, Natural Gas