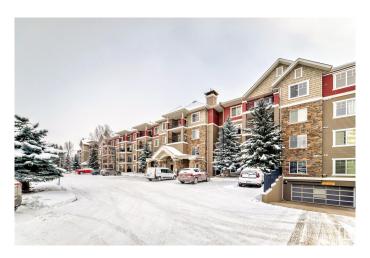

## \$225,000

2 Bedroom, 2.00 Bathroom, 876 sqft Condo / Townhouse on 0.00 Acres

Blackmud Creek, Edmonton, AB

Great starter home or invesment opportunity in the quiet community of Blackmud Creek. This well kept 3nd floor condo boasts open concept living room with a fireplace, kitchen and dining area. Spacious master bedroom has its on en-suite bathroom and lots of natural light. The 2nd bedroom is vey spacious as well. For the BBQ/outdoors lovers there is a balcony! There is also a storage with the underground parking stall. Other amenities within the condo are: games room, exercise room, social room and a guest suite. Across from an elementary school, next to a shopping complex, and public transportation right outside the building. OPPORTUNITY, LOCATION, CONDITION!

## Interior

Interior Features ensuite bathroom

Appliances Microwave Hood Fan, Refrigerator, Stacked Washer/Dryer,

Stove-Electric

Heating Forced Air-1, Natural Gas