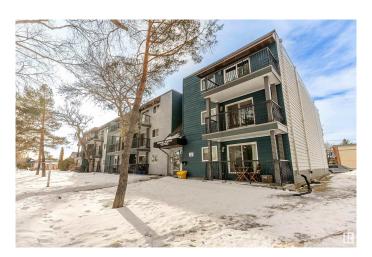

# \$110,000 - 308 10730 112 Street, Edmonton

MLS® #E4433394

# \$110,000

1 Bedroom, 1.00 Bathroom, 706 sqft Condo / Townhouse on 0.00 Acres

Queen Mary Park, Edmonton, AB

Welcome to this beautifully renovated top-floor condo, ideally situated in the vibrant Queen Mary Park, downtown Edmonton. This unit has been updated this year with fresh paint throughout, brand new flooring, fully renovated bathroom, a brand new washer and dryer, and upgraded kitchen appliances. This west facing unit offers lots of natural sunlight through the large patio windows. Additional highlights include in-suite laundry for your convenience, a generous storage room for all your extras, an assigned parking stall and a spacious balcony for outdoor living. This condo offers the perfect blend of modern updates in an unbeatable location, walking distance to Macewan University, Ice District and 104 Street amenities.

#### **Exterior**

Exterior Wood, Vinyl

Exterior Features Public Transportation, Schools, Shopping Nearby, See Remarks

Roof Asphalt Shingles

Construction Wood, Vinyl

Foundation Concrete Perimeter