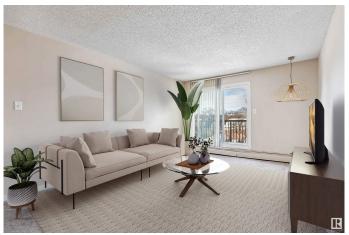

# \$110,000

1 Bedroom, 1.00 Bathroom, 706 sqft Condo / Townhouse on 0.00 Acres

Queen Mary Park, Edmonton, AB

Welcome to this beautifully renovated top-floor condo, ideally situated in the vibrant Queen Mary Park, downtown Edmonton. This unit has been updated this year with fresh paint throughout, brand new flooring, fully renovated bathroom, a brand new washer and dryer, and upgraded kitchen appliances. This west facing unit offers lots of natural sunlight through the large patio windows. Additional highlights include in-suite laundry for your convenience, a generous storage room for all your extras, an assigned parking stall and a spacious balcony for outdoor living. This condo offers the perfect blend of modern updates in an unbeatable location, walking distance to Macewan University, Ice District and 104 Street amenities.