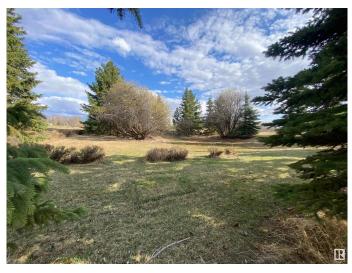

## \$289,000

0 Bedroom, 0.00 Bathroom, Rural on 3.01 Acres

Meadowland Estates, Rural Strathcona County, AB

3.01 Acres. Excellent site for a hillside home. Utilities to property line including municipal water. 10 min. to Hwy 21/ Sherwood Park. Paved road to driveway and less than 1 mi. to main road (Wye Rd). Bus service to driveway. Treed around property for privacy. Close to amenities incl. gas station and convenient store, liquor store and community halls. Minutes away from Strathcona Wilderness Centre and Blackfoot Reserve for all your natural outdoor activities.

#### Exterior

Exterior Features Hillside