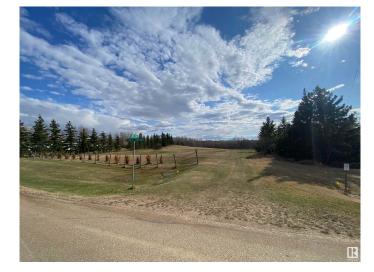

## \$289,000

0 Bedroom, 0.00 Bathroom, Rural on 3.01 Acres

Meadowland Estates, Rural Strathcona County, AB

3.01 Acres. Excellent site for a hillside home. Utilities to property line including municipal water. 10 min. to Hwy 21/ Sherwood Park. Paved road to driveway and less than 1 mi. to main road (Wye Rd). Bus service to driveway. Treed around property for privacy. Close to amenities incl. gas station and convenient store, liquor store and community halls. Minutes away from Strathcona Wilderness Centre and Blackfoot Reserve for all your natural outdoor activities.

#### Exterior

Exterior Features Hillside