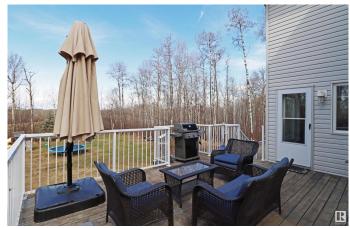

## \$555,000

5 Bedroom, 3.50 Bathroom, 1,501 sqft Rural on 1.56 Acres

Chickakoo Estates, Rural Parkland County, AB

Looking for that perfect acreage to raise a family? This absolutely stunning private and treed 1.56 acre pie lot in Chickakoo Estates is tucked away at the end of the road and backing a field. There's a total of 5 bedrooms and 3.5 baths, vaulted ceilings in the great room and main floor laundry! Fresh paint throughout including the classic white kitchen! Watch the kids and wildlife through the triple pane windows installed in 2020. Double attached garage is heated and there's plenty of room for RV or extra parking. The shingles were replaced in 2019, the water heater is newer, and central air was added in 2014! There's incredible potential to make this remarkable property truly your own with a little sweat equity.

### **Exterior**

Exterior Wood

Exterior Features No Through Road, Private Setting, Treed Lot

Construction Wood

Foundation Concrete Perimeter