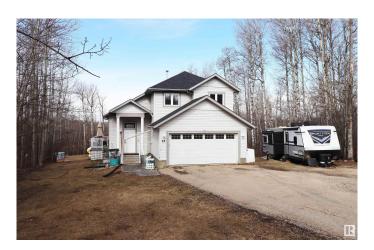

## \$555,000

5 Bedroom, 3.50 Bathroom, 1,501 sqft Rural on 1.56 Acres

Chickakoo Estates, Rural Parkland County, AB

Looking for that perfect acreage to raise a family? This absolutely stunning private and treed 1.56 acre pie lot in Chickakoo Estates is tucked away at the end of the road and backing a field. There's a total of 5 bedrooms and 3.5 baths, vaulted ceilings in the great room and main floor laundry! Fresh paint throughout including the classic white kitchen! Watch the kids and wildlife through the triple pane windows installed in 2020. Double attached garage is heated and there's plenty of room for RV or extra parking. The shingles were replaced in 2019, the water heater is newer, and central air was added in 2014! There's incredible potential to make this remarkable property truly your own with a little sweat equity.

#### **Amenities**

Features Air Conditioner, Deck, Parking-Extra, R.V. Storage, Vaulted Ceiling,

Vinyl Windows