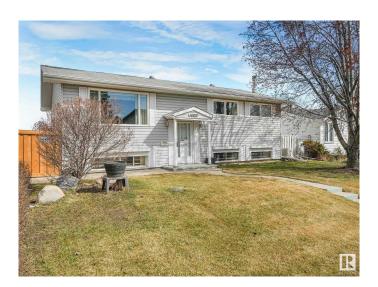

#### \$395.000

4 Bedroom, 2.00 Bathroom, 1,067 sqft Single Family on 0.00 Acres

Kildare, Edmonton, AB

Wonderfully maintained original owner bi-level in Kildare. Built in 1968 this home features a bright and welcoming main floor with large west facing living room, large eat-in kitchen with plenty of storage and cooking spaces, formal dining room, a large primary bedroom, four piece main bathroom, and two additional main floor bedrooms. The fully finished basement has both front and back staircases. a massive fourth bedroom, three piece bathroom, large family room, and a craft or hobby work area. The east facing backyard has a large deck, is nicely landscaped with flower beds, and has a large double detached garage and also an oversized driveway that can park three cars.