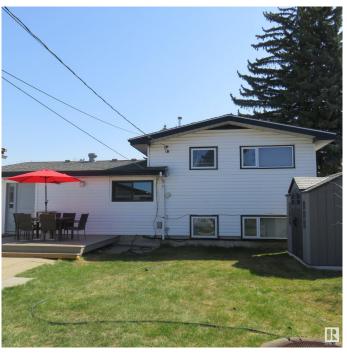

#### \$459,900

4 Bedroom, 1.50 Bathroom, 1,051 sqft Single Family on 0.00 Acres

Killarney, Edmonton, AB

Great location with a park in front is where you will find this renovated air conditioned home that welcomes you into a living room with a dinette space and then flows into the remodelled kitchen with cabinets for maximum storage, appliances, back splash and counter tops. The primary bedroom has a closet for easy access to clothing and accessories, 2 other bedrooms with large windows and closets and down the hall is the bathroom with double sink vanity and shower tub. This home offers 3+1 bedrooms and 2 bathrooms and a third level with a family room, the 4th bedroom, and bathroom. To enjoy the outdoors you have a relaxing deck, a generous west fenced yard, gardening, a green house and storage shed. The front and back overhead door double garage comes with a front and a rear lane access. SOME recent UPGRADES Shingles, Composite Deck, Furnace, Water tank, A/C, Flooring, Paint, Doors, Windows, Appliances & some Light fixtures. Near schools, parks, restaurants, shopping, and public transportation

### Amenities

| Amenities<br>Parking | Air Conditioner, Deck<br>Double Garage Detached, Front/Rear Drive Access, Heated                                                                                                                       |
|----------------------|--------------------------------------------------------------------------------------------------------------------------------------------------------------------------------------------------------|
| Interior             |                                                                                                                                                                                                        |
|                      |                                                                                                                                                                                                        |
| Appliances           | Air Conditioning-Central, Dishwasher-Built-In, Fan-Ceiling, Garage<br>Control, Garage Opener, Hood Fan, Oven-Microwave, Refrigerator,<br>Storage Shed, Stove-Electric, Window Coverings, Garage Heater |
| Heating              | Forced Air-1, Natural Gas                                                                                                                                                                              |
| Stories              | 3                                                                                                                                                                                                      |
| Has Basement         | Yes                                                                                                                                                                                                    |
| Basement             | See Remarks                                                                                                                                                                                            |
| Exterior             |                                                                                                                                                                                                        |
| Exterior             | Wood, Composition, Vinyl                                                                                                                                                                               |
| Exterior Features    | Back Lane, Park/Reserve, Playground Nearby, Schools, Shopping Nearby                                                                                                                                   |
| Roof                 | Asphalt Shingles                                                                                                                                                                                       |