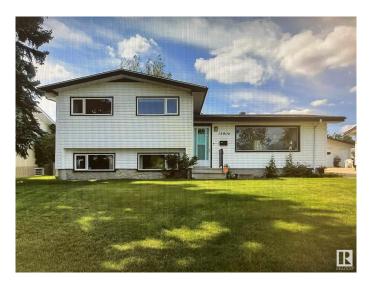

#### \$459,900

4 Bedroom, 1.50 Bathroom, 1,051 sqft Single Family on 0.00 Acres

Killarney, Edmonton, AB

Great location with a park in front is where you will find this renovated air conditioned home that welcomes you into a living room with a dinette space and then flows into the remodelled kitchen with cabinets for maximum storage, appliances, back splash and counter tops. The primary bedroom has a closet for easy access to clothing and accessories, 2 other bedrooms with large windows and closets and down the hall is the bathroom with double sink vanity and shower tub. This home offers 3+1 bedrooms and 2 bathrooms and a third level with a family room, the 4th bedroom, and bathroom. To enjoy the outdoors you have a relaxing deck, a generous west fenced yard, gardening, a green house and storage shed. The front and back overhead door double garage comes with a front and a rear lane access. SOME recent UPGRADES Shingles, Composite Deck, Furnace, Water tank, A/C, Flooring, Paint, Doors, Windows, Appliances & some Light fixtures. Near schools, parks, restaurants, shopping, and public transportation

Built in 1959

### **Essential Information**

| MLS® # | E4433109  |
|--------|-----------|
| Price  | \$459,900 |

| Bedrooms       | 4                      |
|----------------|------------------------|
| Bathrooms      | 1.50                   |
| Full Baths     | 1                      |
| Half Baths     | 1                      |
| Square Footage | 1,051                  |
| Acres          | 0.00                   |
| Year Built     | 1959                   |
| Туре           | Single Family          |
| Sub-Type       | Detached Single Family |
| Style          | 3 Level Split          |
| Status         | Active                 |