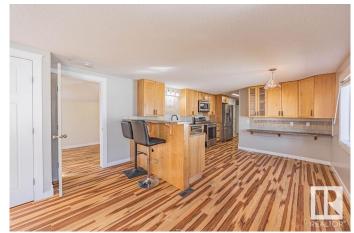

# \$150,000

3 Bedroom, 2.00 Bathroom, 1,220 sqft Land Lease Community on 0.00 Acres

Lakeland Village, Sherwood Park, AB

Renovated, Charming Mini Home in Lakeland Village Community Beautifully updated mini home offering modern features and cozy living! Fully renovated in 2012 with stylish updates through 2022. Highlights include 3 spacious bedrooms with large closets, 2 full baths with sleek finishes, and a gourmet kitchen with stainless steel appliances and a lazy Susan. Bright, open living spaces with large windows bring in natural light. Relax on the sunny deck with a charming pergola. Dedicated laundry room with direct access to a private backyard featuring a greenhouse and storage shed. Built with solid 2x6 construction, finished with drywall, custom trim, and a durable metal roof. Every detail thoughtfully designed, with plenty of storage and extra pantry space in the kitchen. Nestled in the Lakeland Village Community, close to Emerald Hills Shopping Centre and all essential amenities.

# Interior

Interior Features ensuite bathroom

Appliances Dishwasher-Built-In, Dryer, Fan-Ceiling, Oven-Microwave, Refrigerator,

Storage Shed, Stove-Electric, Washer, TV Wall Mount

Heating Forced Air-1, Natural Gas