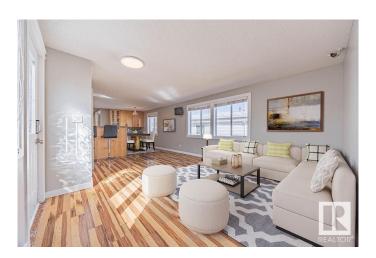

# \$150,000

3 Bedroom, 2.00 Bathroom, 1,220 sqft Land Lease Community on 0.00 Acres

Lakeland Village, Sherwood Park, AB

Renovated, Charming Mini Home in Lakeland Village Community Beautifully updated mini home offering modern features and cozy living! Fully renovated in 2012 with stylish updates through 2022. Highlights include 3 spacious bedrooms with large closets, 2 full baths with sleek finishes, and a gourmet kitchen with stainless steel appliances and a lazy Susan. Bright, open living spaces with large windows bring in natural light. Relax on the sunny deck with a charming pergola. Dedicated laundry room with direct access to a private backyard featuring a greenhouse and storage shed. Built with solid 2x6 construction, finished with drywall, custom trim, and a durable metal roof. Every detail thoughtfully designed, with plenty of storage and extra pantry space in the kitchen. Nestled in the Lakeland Village Community, close to Emerald Hills Shopping Centre and all essential amenities.