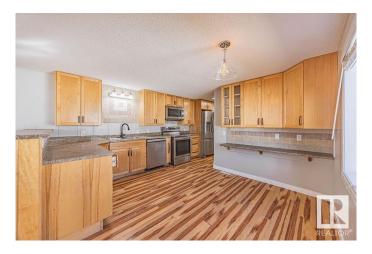

# \$150,000

3 Bedroom, 2.00 Bathroom, 1,220 sqft Land Lease Community on 0.00 Acres

Lakeland Village, Sherwood Park, AB

Renovated, Charming Mini Home in Lakeland Village Community Beautifully updated mini home offering modern features and cozy living! Fully renovated in 2012 with stylish updates through 2022. Highlights include 3 spacious bedrooms with large closets, 2 full baths with sleek finishes, and a gourmet kitchen with stainless steel appliances and a lazy Susan. Bright, open living spaces with large windows bring in natural light. Relax on the sunny deck with a charming pergola. Dedicated laundry room with direct access to a private backyard featuring a greenhouse and storage shed. Built with solid 2x6 construction, finished with drywall, custom trim, and a durable metal roof. Every detail thoughtfully designed, with plenty of storage and extra pantry space in the kitchen. Nestled in the Lakeland Village Community, close to Emerald Hills Shopping Centre and all essential amenities.

# Interior

Interior Features ensuite bathroom

Appliances Dishwasher-Built-In, Dryer, Fan-Ceiling, Oven-Microwave, Refrigerator,

Storage Shed, Stove-Electric, Washer, TV Wall Mount

Heating Forced Air-1, Natural Gas