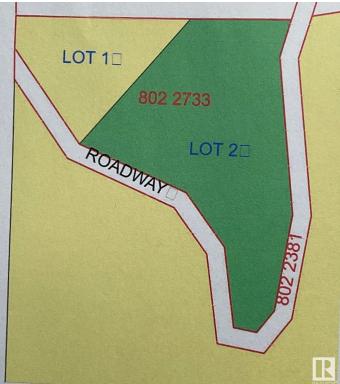

#### \$287,500

0 Bedroom, 0.00 Bathroom, Rural on 10.43 Acres

None, Rural Leduc County, AB

\*\*Stunning 10.43-Acre Property with Breathtaking Views!\*\* Discover this incredible 10.43-acre parcel on the east bank of Coal Lake Valley, offering spectacular view of the north end of Coal Lake. The land has been cleared and is primed for you to create your dream property. Plus, it's already serviced with power, making it even easier to start your vision. In addition, this property features spring-fed water. Whether you envision a serene retreat or an outdoor paradise, this unique combination of beautiful landscape and essential resources makes this property a rare find. Don't miss out on this amazing opportunity! GST may be applicable

# **Community Information**

| Address | B 23509 Twp Rd 484 |
|---------|--------------------|
| Area    | Rural Leduc County |

| Subdivision | None               |
|-------------|--------------------|
| City        | Rural Leduc County |
| County      | ALBERTA            |
| Province    | AB                 |
| Postal Code | T0C 1Z0            |