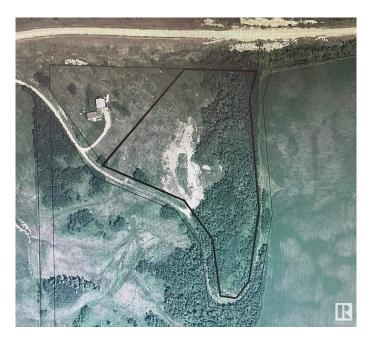

#### \$287,500

0 Bedroom, 0.00 Bathroom, Rural on 10.43 Acres

None, Rural Leduc County, AB

\*\*Stunning 10.43-Acre Property with Breathtaking Views!\*\* Discover this incredible 10.43-acre parcel on the east bank of Coal Lake Valley, offering spectacular view of the north end of Coal Lake. The land has been cleared and is primed for you to create your dream property. Plus, it's already serviced with power, making it even easier to start your vision. In addition, this property features spring-fed water. Whether you envision a serene retreat or an outdoor paradise, this unique combination of beautiful landscape and essential resources makes this property a rare find. Don't miss out on this amazing opportunity! GST may be applicable

## Exterior

Exterior Features Hillside, Ravine View