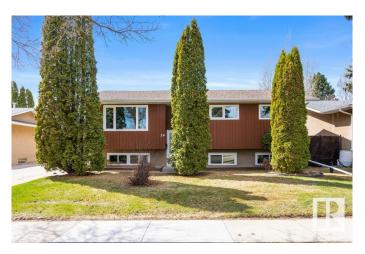

### \$399,900

5 Bedroom, 2.50 Bathroom, 1,208 sqft Single Family on 0.00 Acres

Lacombe Park, St. Albert, AB

Home ownership awaits you! Check out this three plus bedroom Bi-level with over 1200 sq ft. plus three bathrooms. Located in Lacombe Park, close to walking trails, Lacombe Park man made lake, schools, shopping and more. Many upgrades have been completed such as: Windows except the patio doors (approx. 2019), Furnace-hotwater tank (approx. 2024), laminate floor (living room, dining room, and hallway) along with maintenance free fencing. The double car garage completes this package.

#### **Exterior**

Exterior Wood, Stucco

Exterior Features Fenced, Flat Site, Landscaped, Playground Nearby, Public

Transportation, Schools, Shopping Nearby

Roof Asphalt Shingles
Construction Wood, Stucco

Foundation Concrete Perimeter