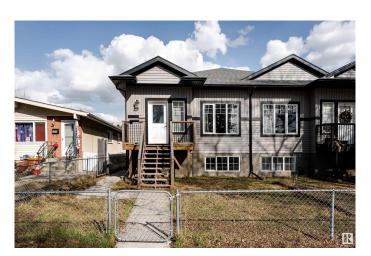

# \$375,000 - 11931 88 Street, Edmonton

MLS® #E4432836

### \$375,000

5 Bedroom, 3.00 Bathroom, 1,000 sqft Condo / Townhouse on 0.00 Acres

Eastwood, Edmonton, AB

ZERO CONDO FEES! Fantastic 5 bed, 3 bath half duplex in Eastwood with over 1,000 sq. ft. on the main floor! Features 3 bedrooms, 2 bathrooms, bright living and dining areas, and a modern kitchen with quartz countertops, a large island with seating, stainless steel appliances, and plenty of cabinet space. Convenient main floor laundry. The spacious primary includes a 4pc ensuite. Brand new basement with PRIVATE SIDE ENTRANCE offers a large rec room, 2 more bedrooms, and another 4pc bathâ€"great for extended family or rental potential. Detached double garage and easy to show. Located near parks, public transportation, schools, and groceries! Ideal for investors or first-time buyers!