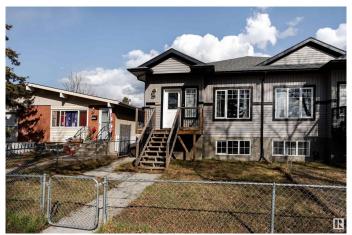

# \$375,000 - 11931 88 Street, Edmonton

MLS® #E4432836

### \$375,000

5 Bedroom, 3.00 Bathroom, 1,000 sqft Condo / Townhouse on 0.00 Acres

Eastwood, Edmonton, AB

ZERO CONDO FEES! Fantastic 5 bed, 3 bath half duplex in Eastwood with over 1,000 sq. ft. on the main floor! Features 3 bedrooms, 2 bathrooms, bright living and dining areas, and a modern kitchen with quartz countertops, a large island with seating, stainless steel appliances, and plenty of cabinet space. Convenient main floor laundry. The spacious primary includes a 4pc ensuite. Brand new basement with PRIVATE SIDE ENTRANCE offers a large rec room, 2 more bedrooms, and another 4pc bathâ€"great for extended family or rental potential. Detached double garage and easy to show. Located near parks, public transportation, schools, and groceries! Ideal for investors or first-time buyers!