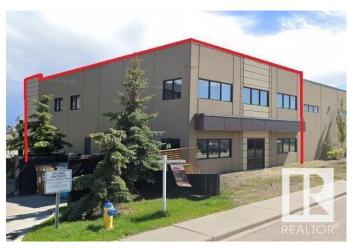

# \$719,000 - 5008 162ave, Edmonton

MLS® #E4432835

### \$719,000

0 Bedroom, 0.00 Bathroom, Business on 0.00 Acres

Hollick-Kenyon, Edmonton, AB

Brand New Daycare Opportunity located in Hollick Kenyon. Surrounded by high density residential and a short walk from Dr. Donald Massey School which is a K-9 institution. Approved from the City of Edmonton for 129 kids. The space is 6370 square feet across two levels. This center features large room sizes and adequate washrooms. One dedicated hand wash station per room. Center boasts high end commercial grade finishings which will ensure durability, two kitchens/staff rooms (one per level). There is a large playground space which is already fenced and prepped for finishes. Purchase price is for tenant improvements only and is on a Ten year Lease term.