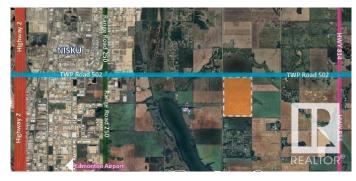

### \$1,200,000

0 Bedroom, 0.00 Bathroom, Rural on 79.83 Acres

None, Rural Leduc County, AB

Prime Land for Sale – Build or Invest This beautiful parcel is up for grabs—buy it on its own or combine it with the adjoining 1/4 section. Located just 2 km east of Nisku on Airport Road, it sits perfectly between Beaumont and Leduc. The land currently brings in \$80/acre in annual income. You may be permitted to build 2 primary plus 2 secondary houses on this property. Hard-to-beat location with quick access to EIA, QE2, Leduc, Nisku, Beaumont, and South Edmonton.

# **Community Information**

Address 50097 Rr 244

Area Rural Leduc County

Subdivision None

City Rural Leduc County

County ALBERTA

Province AB

Postal Code T4X 0N9