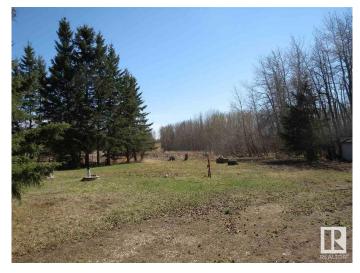

#### \$119,900

0 Bedroom, 0.00 Bathroom, Rural on 0.46 Acres

Hastings Lake, Rural Strathcona County, AB

Build your dream home on a beautiful 0.46 acre lot at Hastings Lake. Nice and private yard has power, gas, telephone, cistern and septic holding tank. Enjoy the lakeside living 30 minutes to Edmonton.

# Exterior

Exterior Features Private Setting, Treed Lot