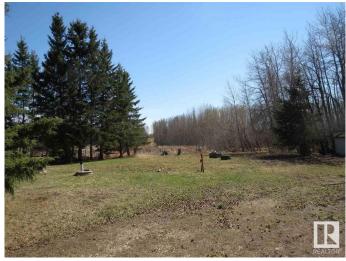

#### \$119,900

0 Bedroom, 0.00 Bathroom, Rural on 0.46 Acres

Hastings Lake, Rural Strathcona County, AB

Build your dream home on a beautiful 0.46 acre lot at Hastings Lake. Nice and private yard has power, gas, telephone, cistern and septic holding tank. Enjoy the lakeside living 30 minutes to Edmonton.

# Exterior

Exterior Features Private Setting, Treed Lot