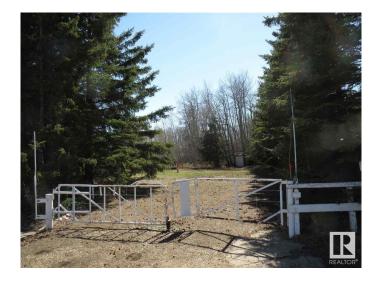

#### \$119,900

0 Bedroom, 0.00 Bathroom, Rural on 0.46 Acres

Hastings Lake, Rural Strathcona County, AB

Build your dream home on a beautiful 0.46 acre lot at Hastings Lake. Nice and private yard has power, gas, telephone, cistern and septic holding tank. Enjoy the lakeside living 30 minutes to Edmonton.

# Exterior

Exterior Features Private Setting, Treed Lot