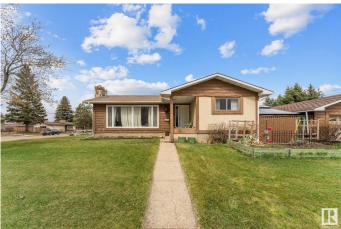

#### \$425,000

4 Bedroom, 2.00 Bathroom, 1,186 sqft Single Family on 0.00 Acres

Ottewell, Edmonton, AB

Welcome to this Ottewell bungalow situated on a rare and highly desirable corner lot, ideal central location, minutes away from downtown and the river valley. From the moment you arrive, you'll notice the unique setting and curb appeal that set this home apart. Inside, this well maintained home, is a more traditional layout with a very spacious living room filled with natural light from large windows, creating an inviting and airy atmosphere leading to the dining room and a very generously sized kitchen that has its own defined and private space. The main floor features three comfortable bedrooms, while the fully finished basement offers an additional bedroom ideal for extended family, a home office, or a private retreat. Downstairs, you'll also find a cozy wood-burning fireplace, perfect for cozy warm relaxing evenings. A detached double garage provides convenient parking and extra storage. This is a truly special opportunity to own a home with space, style, and a location that rarely becomes available.