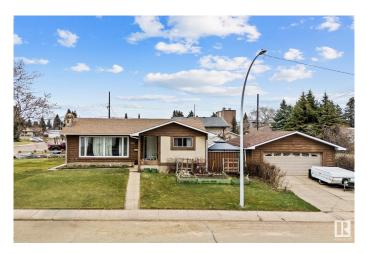

#### \$425,000

4 Bedroom, 2.00 Bathroom, 1,186 sqft Single Family on 0.00 Acres

Ottewell, Edmonton, AB

Welcome to this Ottewell bungalow situated on a rare and highly desirable corner lot, ideal central location, minutes away from downtown and the river valley. From the moment you arrive, you'll notice the unique setting and curb appeal that set this home apart. Inside, this well maintained home, is a more traditional layout with a very spacious living room filled with natural light from large windows, creating an inviting and airy atmosphere leading to the dining room and a very generously sized kitchen that has its own defined and private space. The main floor features three comfortable bedrooms, while the fully finished basement offers an additional bedroom ideal for extended family, a home office, or a private retreat. Downstairs, you'll also find a cozy wood-burning fireplace, perfect for cozy warm relaxing evenings. A detached double garage provides convenient parking and extra storage. This is a truly special opportunity to own a home with space, style, and a location that rarely becomes available.