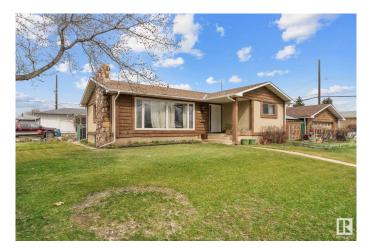

#### \$425,000

4 Bedroom, 2.00 Bathroom, 1,186 sqft Single Family on 0.00 Acres

Ottewell, Edmonton, AB

Welcome to this Ottewell bungalow situated on a rare and highly desirable corner lot, ideal central location, minutes away from downtown and the river valley. From the moment you arrive, you'll notice the unique setting and curb appeal that set this home apart. Inside, this well maintained home, is a more traditional layout with a very spacious living room filled with natural light from large windows, creating an inviting and airy atmosphere leading to the dining room and a very generously sized kitchen that has its own defined and private space. The main floor features three comfortable bedrooms, while the fully finished basement offers an additional bedroom ideal for extended family, a home office, or a private retreat. Downstairs, you'll also find a cozy wood-burning fireplace, perfect for cozy warm relaxing evenings. A detached double garage provides convenient parking and extra storage. This is a truly special opportunity to own a home with space, style, and a location that rarely becomes available.